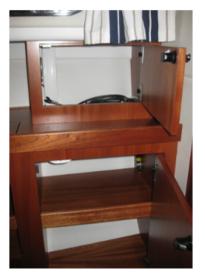

#### Interior – Owners cabin

Pict.26 Large drawer under bed (top)

Pict.27 Large drawer under bed (bottom)

Pict.28 Large storage under bed in front

Pict.29 Starboard side make-up mirror

Pict.30 Starboard side lockers