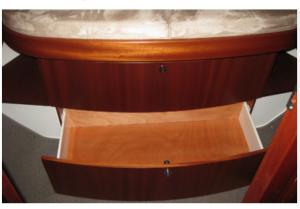

#### Interior – Owners cabin

Pict.26 Large drawer under bed (top)

Pict.27 Large drawer under bed (bottom)

Pict.28 Large storage under bed in front

Pict.29 Starboard side make-up mirror

Pict.30 Starboard side lockers