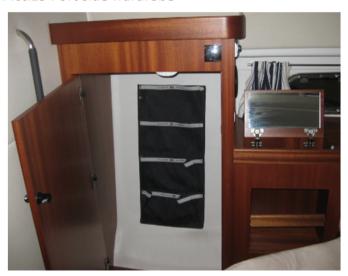

#### Interior – Owners cabin

Pict.26 Large drawer under bed (top)

Pict.27 Large drawer under bed (bottom)

Pict.28 Large storage under bed in front

Pict.29 Starboard side make-up mirror

Pict.30 Starboard side lockers

Pict.29 Port side wardrobe