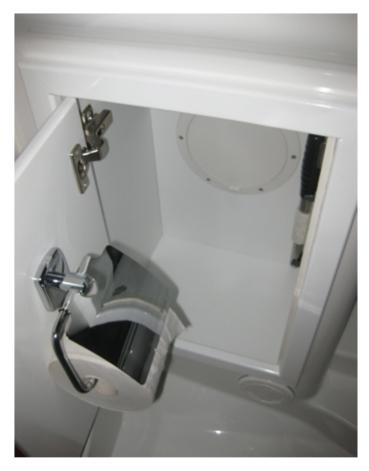

# Interior - Bathroom

Pict.23 Front shelf over zink (with sliding mirror)

Pict.25 Rear shelf over zink (with sliding mirror)

Pict.24 Locker under zink