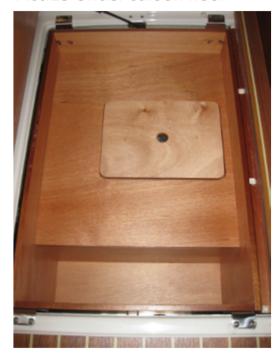

# Exterior – aft deck

Pict. 3 Starbord aft deck storage (from top)

Pict. 4 Starbord aft deck storage (from front)

Pict. 5 Port side aft deck under bench

Gas tube for cooker, separated and vented