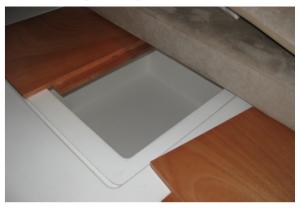

### Interior - Saloon

Pict.13 Under saloon floor

Subwoofer with the Nimbus audiosystem

Pict.14 Trash bin, under saloon sofa rear part

Pict.15 Under saloon sofa port side