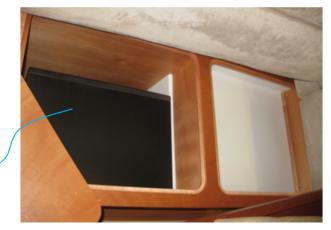

### Interior - Saloon

Pict.13 Under saloon floor

Subwoofer with the Nimbus audiosystem

Pict.14 Trash bin, under saloon sofa rear part

Pict.15 Under saloon sofa port side