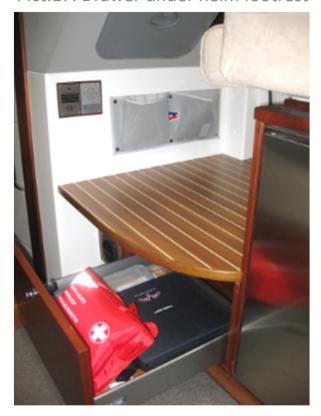

# Interior - Saloon

Pict.16. Locker at passenger seat

Seachart storage

Pict.17. Drawer under helm footrest