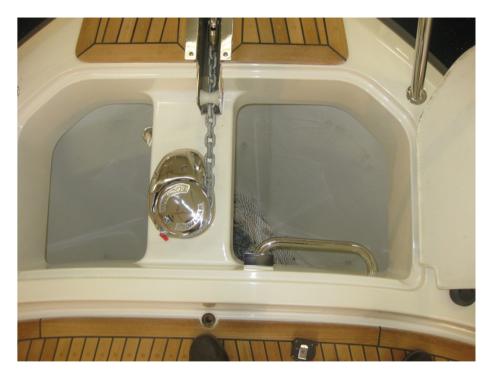

# Exterior – wet storage

Pict.1 Anchorbox bow - drained

Pic. 2 Bathing platform- 2 x drained storage