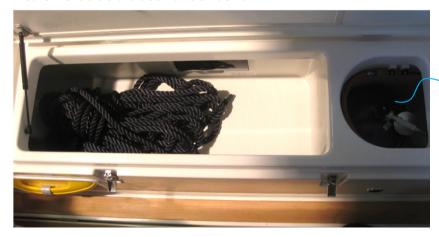

# Exterior – wet storage

Pict.1 Anchorbox bow - drained

Pic. 2 Bathing platform- 2 x drained storage