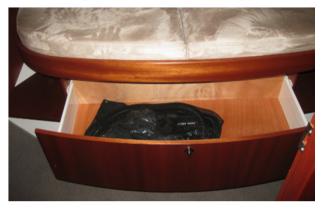

#### Interior – Owners cabin

Pict.26 Large drawer under bed (top)

Pict.27 Large drawer under bed (bottom)

Pict.28 Large storage under bed in front

Pict.29 Starboard side make-up mirror

Pict.30 Starboard side lockers