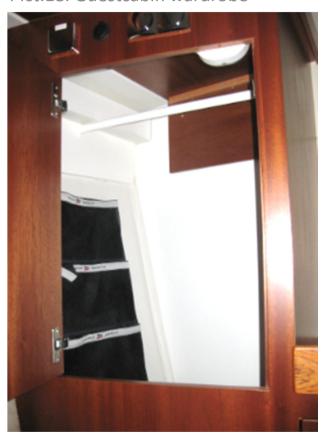

### Interior – Guest Cabin

Pict.18. Guestcabin wardrobe

Pict.19. Guestcabin locker