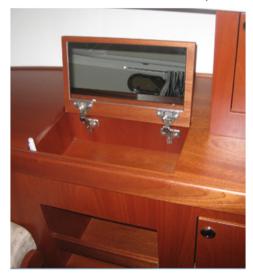

#### Interior – Owners cabin

Pict.26 Large drawer under bed (top)

Pict.27 Large drawer under bed (bottom)

Pict.28 Large storage under bed in front

Pict.29 Starboard side make-up mirror

Pict.30 Starboard side lockers