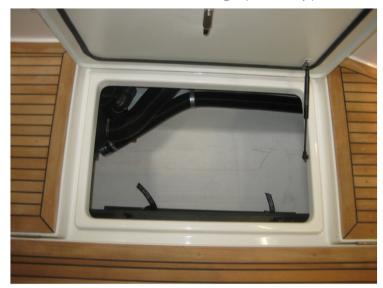

# Exterior – aft deck

Pict. 3 Starbord aft deck storage (from top)

Pict. 4 Starbord aft deck storage (from front)

Pict. 5 Port side aft deck under bench

Gas tube for cooker, separated and vented