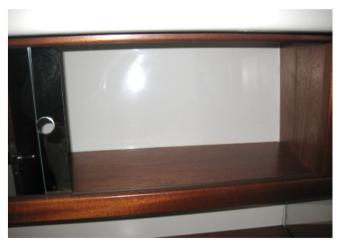

### Interior – Guest Cabin

Pict.18. Guestcabin wardrobe

Pict.19. Guestcabin locker