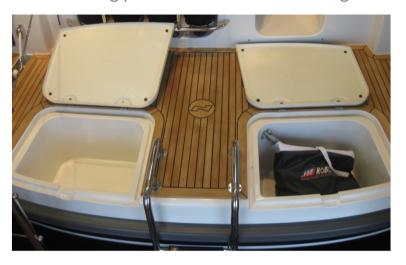

# Exterior – wet storage

Pict.1 Anchorbox bow - drained

Pic. 2 Bathing platform- 2 x drained storage