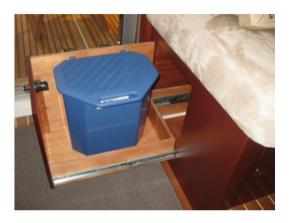

### Interior - Saloon

Pict.13 Under saloon floor

Subwoofer with the Nimbus audiosystem

Pict.14 Trash bin, under saloon sofa rear part

Pict.15 Under saloon sofa port side