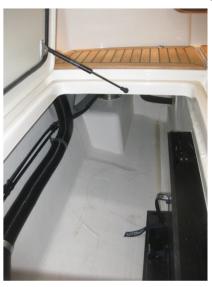

# Exterior – aft deck

Pict. 3 Starbord aft deck storage (from top)

Pict. 4 Starbord aft deck storage (from front)

Pict. 5 Port side aft deck under bench

Gas tube for cooker, separated and vented