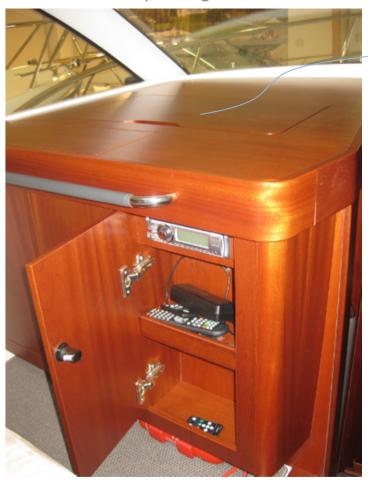

# Interior - Saloon

Pict.16. Locker at passenger seat

Seachart storage

Pict.17. Drawer under helm footrest