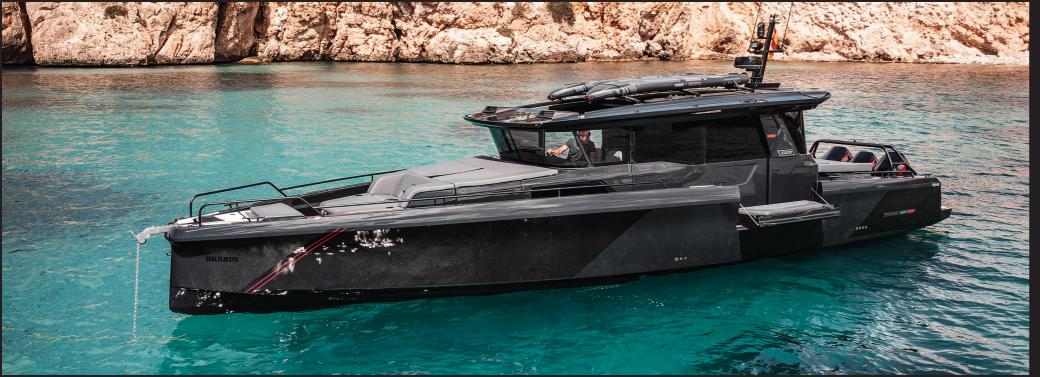

### BRABUS SHADOW 1200 XC CROSS CABIN

This highly exclusive, new 45-foot size premium range knows how to deliver an unprecedented BRABUS experience on the water through dimension, power and an abundance of comfort, style and onboard usability. The BRABUS Shadow 1200 XC Cross Cabin is a fully enlcosed cabin model, a true Grand Tourer of the ocean, which has absolutely everything and more, bringing next-level usability and versatility to the luxury boat segment. Effortlessly eating up miles while offering all-weather comfort and innovative social space for unlimited adventure at sea.

The BRABUS Shadow 1200 is unlike any other superboat of its size and a perfect match for those who want to renounce compromises and set a statement. Bringing together premium levels of onboard usability with unparalleled levels of versatility. With just a simple touch, seamlessly see the boat transform from an enclosed all-weather cabin to a fully open boat, perfected to deliver premium day and overnight boating experiences with nothing less than the highest level of BRABUS masterpiece luxury and attention for detail.

This truly is the most capable BRABUS shadow ever built, reaching entirely new heights of confident performance with the combined power of triple 400 HP Mercury Racing 5.7l V10 engines enabling top speeds of up to 55 knots, unmatched in the 45-foot size range.