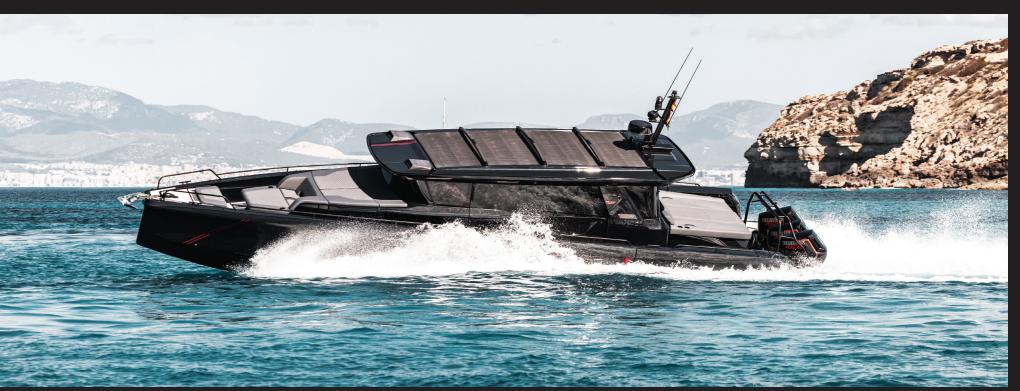

#### THE BRABUS SHADOW 1200 BLACK OPS SIGNATURE EDITION

More power, more 1-Second-Wow, more BRABUS than ever before. The BRABUS Shadow 1200 Black Ops Signature Edition is the boldest BRABUS statement out there on the sea and belongs to be biggest Shadow range in BRABUS Marine history. Combining unparalleled power and performance, with incredibly luxurious ambience and innovative comfort. Equipped with triple V10 powered engines producing a power output of 1,200 horsepower, this Shadow is a true powerhouse and high performer.

This truly is the most capable BRABUS shadow ever built, reaching entirely new heights of confident performance with the combined power of triple 400 HP Mercury Racing 5.7l V10 engines enabling top speeds of up to 55 knots, unmatched in the 45-foot size range.

From exhilarating speeds to unparalleled maneuverability, every aspect of this vessel is engineered to perfection. Equipped with triple 400 HP Mercury Racing 5.7l V10 engines producing a combined output of 1,200 horsepower, this truly is the most powerful and confident of all BRABUS Shadows, effortlessly flying across the water at a comfortable cruising speed of 40 knots and top speeds of 55 knots, unmatched in the 45-foot size range.