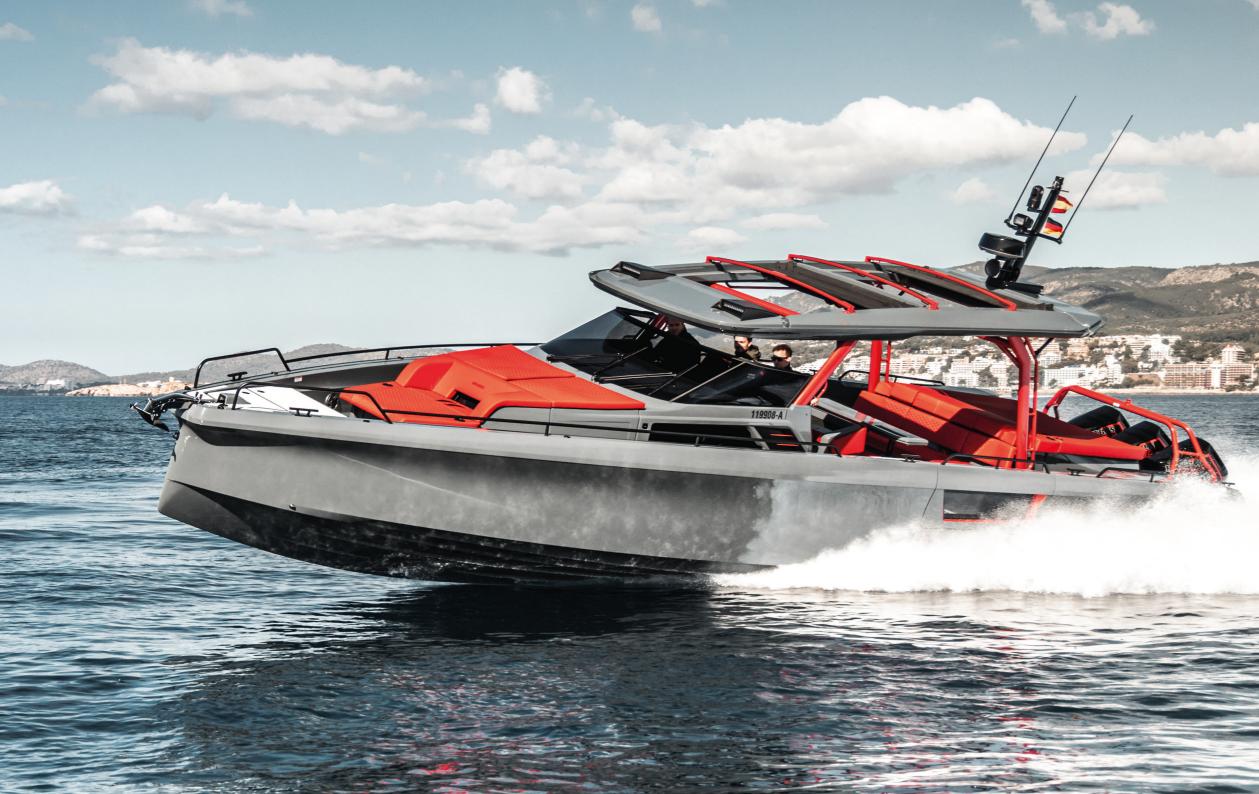

## BRABUS SHADOW 1200 SUN-TOP

The BRABUS Shadow 1200 Sun-Top combines confident performance with an incredibly luxurious ambience, bringing maximum usability and versatility to the luxury boat segment. With breathtaking 1,200 horsepower, a range of technical innovations, brand-new signature styling and the best in onboard usability, this Shadow seamlessly fuses the thrills of open-air boating with the highest levels of BRABUS Masterpiece luxury and sheltered comfort.

Luxury and bespoke engineering beyond compare. Head out and relax until the late evening hours or even stay overnight on board this luxurious cruiser. The spacious and innovative layout lets you and your guests seamlessly move around the boat and makes the day out at sea fun and relaxing, especially with a larger group of people.

Truly impressive on board this premium explorer are the massive social spaces: the foredeck and the front lounge with the gullwing doors, the helm and cockpit area with large seating space around a centered wet bar, foldable balcony doors and various optional aft deck layouts to choose from.

From exhilarating speeds to unparalleled maneuverability, every aspect of this vessel is engineered to perfection. Equipped with triple 400 HP Mercury Racing 5.7l V10 engines producing a combined output of 1,200 horsepower, this truly is the most powerful and confident of all BRABUS Shadows, effortlessly flying across the water at a comfortable cruising speed of 40 knots and top speeds of 55 knots, unmatched in the 45-foot size range.