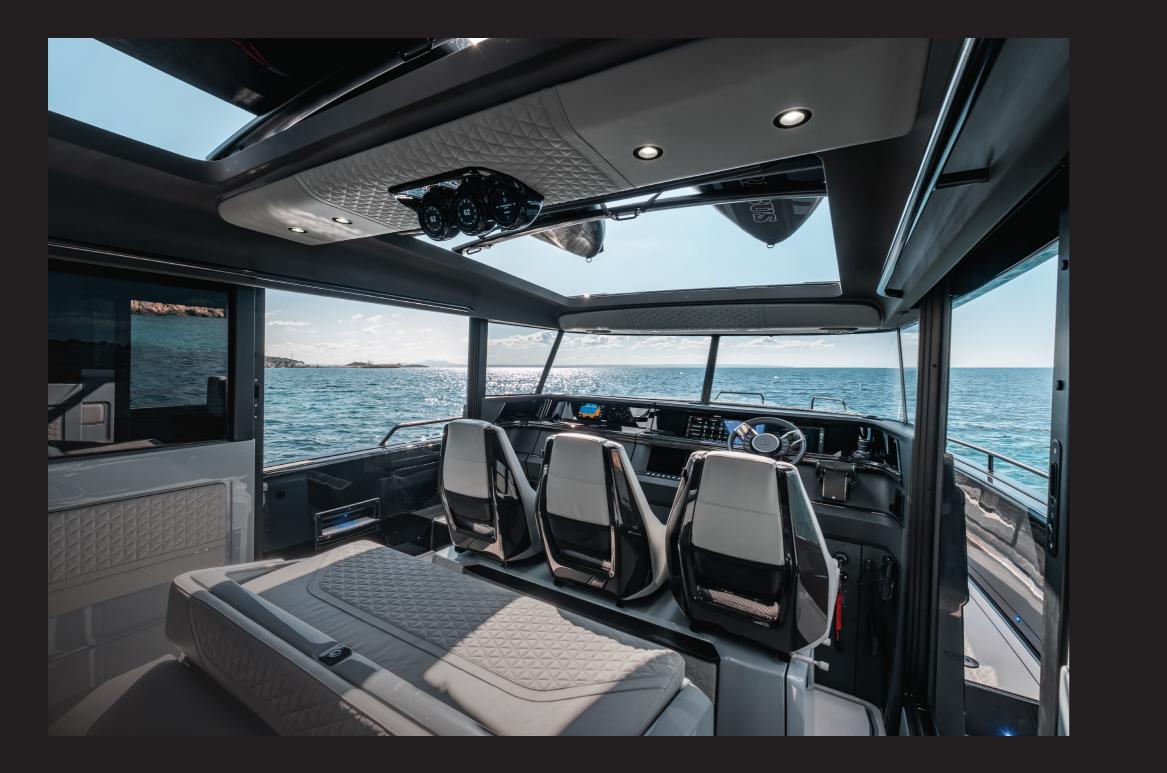

At the helm, you harness this mesmerizing power in a clean, functional, uncluttered cockpit that is packed with the best in marine technology – from the Intelligent Steering Module that controls the bow thruster, trim tabs, and audio – to the innovative Simrad navigational touchscreen displays. The driving experience is further enhanced with Mercury's JPO (Joystick Piloting for Outboards) joystick steering, including Skyhook and Mercury autopilot features.

## BRABUS SHADOW 1200 SUN-TOP

The BRABUS Shadow 1200 Sun-Top combines confident performance with an incredibly luxurious ambience, bringing maximum usability and versatility to the luxury boat segment. With breathtaking 1,200 horsepower, a range of technical innovations, brand-new signature styling and the best in onboard usability, this Shadow seamlessly fuses the thrills of open-air boating with the highest levels of BRABUS Masterpiece luxury and sheltered comfort.

Truly impressive on board this premium explorer are the massive social spaces: the foredeck and the front lounge with the gullwing doors, the helm and cockpit area with large seating space around a centered wet bar, foldable balcony doors and various optional aft deck layouts to choose from.