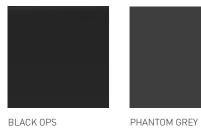

This Signature Edition is as BRABUS as it gets. With brabusized design cues including a dark, unmistakable BRABUS Graphite Black paint job, upholstery color choices in BRABUS Graphite or BRABUS Red as well as Signature Style graphics with red Signature Stripes that run across the entire exterior design concept and are accompanied by sleek hull badges in black chrome.

GLOSSY BLACK

BRABUS FINE LEATHER BLACK/LIGHT GREY

BRABUS FINE LEATHER LIGHT GREY

MATTE BLACK

OPTIONAL AFT BENC BLACK OPS SIGNATURE EDITIO BRABUS GRAPHIT

**OPTIONAL U-SOFA** PHANTOM GREY SIGNATURE EDITION RED OUTFITTING PACKAGE BRABUS REI