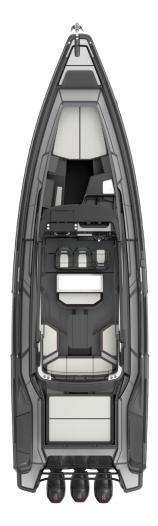

## SHADOW 1200 SPECIFICATIONS

#### XC CROSS CABIN

| Overall Length (incl. Engine) | 13,91 m / 45ft 7in                          |
|-------------------------------|---------------------------------------------|
| Beam                          | 4,11m / 13ft 6in                            |
| Draft to props                | 1,2 m / 3ft 11in                            |
| Weight approx. (excl. Engine) | 8000 kg / 17.637 lbs                        |
| Fuel Capacity                 | 1390 litres / 368 gal                       |
| Construction                  | GRP                                         |
| Classification/Passengers     | B:12 / C:16                                 |
| Top Speed                     | up to 50 knots                              |
| Outboard engines              | 3 x 400 hp                                  |
| Hull design                   | Twin stepped 20 degree V "Sharp entry hull" |
| Accommodation /Berth          | 2 +2* persons                               |
|                               |                                             |