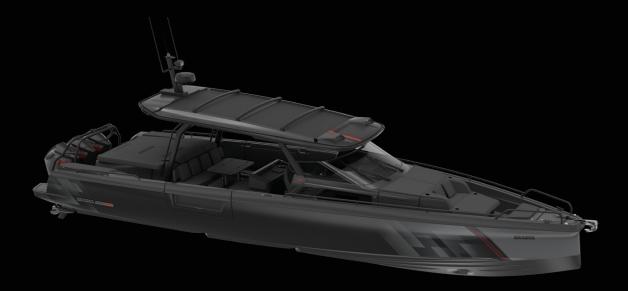

## BRABUS SHADOW 1200 SUN-TOP

The BRABUS Shadow 1200 Sun-Top combines confident performance with an incredibly luxurious ambience, bringing maximum usability and versatility to the luxury boat segment. With breathtaking 1,200 horsepower, a range of technical innovations, brand-new signature styling and the best in onboard usability, this Shadow seamlessly fuses the thrills of open-air boating with the highest levels of BRABUS Masterpiece luxury and sheltered comfort.

From exhilarating speeds to unparalleled maneuverability, every aspect of this vessel is engineered to perfection. Equipped with triple 400 HP Mercury Racing 5.7l V10 engines producing a combined output of 1,200 horsepower, this truly is the most powerful and confident of all BRABUS Shadows, effortlessly flying across the water at a comfortable cruising speed of 40 knots and top speeds of 55 knots, unmatched in the 45-foot size range.