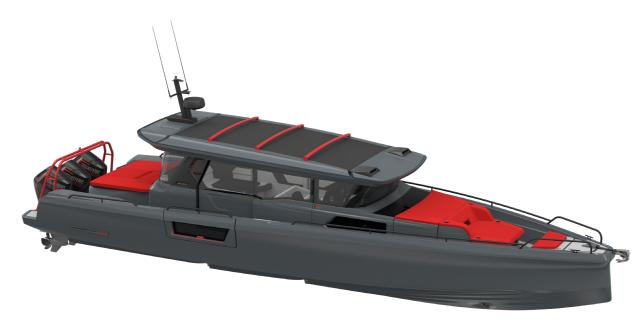

### BRABUS SHADOW 1200 XC CROSS CABIN

This highly exclusive, new 45-foot size premium range knows how to deliver an unprecedented BRABUS experience on the water through dimension, power and an abundance of comfort, style and onboard usability. The BRABUS Shadow 1200 XC Cross Cabin is a fully enlcosed cabin model, a true Grand Tourer of the ocean, which has absolutely everything and more, bringing next-level usability and versatility to the luxury boat segment. Effortlessly eating up miles while offering all-weather comfort and innovative social space for unlimited adventure at sea.

The BRABUS Shadow 1200 is unlike any other superboat of its size and a perfect match for those who want to renounce compromises and set a statement. Bringing together premium levels of onboard usability with unparalleled levels of versatility. With just a simple touch, seamlessly see the boat transform from an enclosed all-weather cabin to a fully open boat, perfected to deliver premium day and overnight boating experiences with nothing less than the highest level of BRABUS masterpiece luxury and attention for detail.

Truly impressive onboard this premium-luxury cabin cruiser, are the five massive social spaces onboard – the fore deck, helm, cockpit including the balcony doors, aft deck, and the front lounge with the gullwing doors. Next-level functionality especially meets style and comfort with the innovative, BRABUSIZED balcony doors: simply fold down the spacious side doors in the hull and extend your social and relaxation area amid-ship even further.