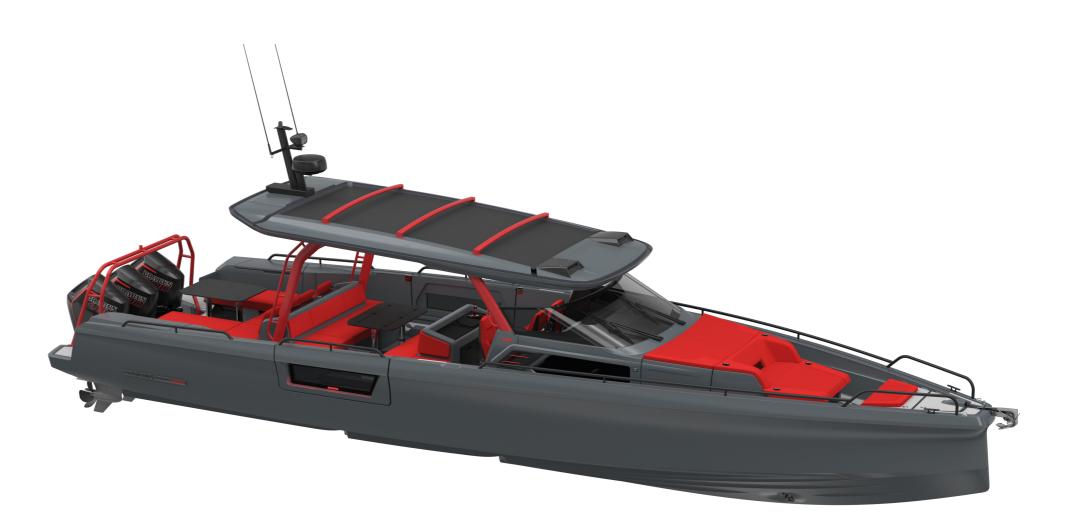

### BRABUS SHADOW 1200 XC CROSS CABIN

This highly exclusive, new 45-foot size premium range knows how to deliver an unprecedented BRABUS experience on the water through dimension, power and an abundance of comfort, style and onboard usability. The BRABUS Shadow 1200 XC Cross Cabin is a fully enlcosed cabin model, a true Grand Tourer of the ocean, which has absolutely everything and more, bringing next-level usability and versatility to the luxury boat segment. Effortlessly eating up miles while offering all-weather comfort and innovative social space for unlimited adventure at sea.

The BRABUS Shadow 1200 is unlike any other superboat of its size and a perfect match for those who want to renounce compromises and set a statement. Bringing together premium levels of onboard usability with unparalleled levels of versatility. With just a simple touch, seamlessly see the boat transform from an enclosed all-weather cabin to a fully open boat, perfected to deliver premium day and overnight boating experiences with nothing less than the highest level of BRABUS masterpiece luxury and attention for detail.

Truly impressive onboard this premium-luxury cabin cruiser, are the five massive social spaces onboard – the fore deck, helm, cockpit including the balcony doors, aft deck, and the front lounge with the gullwing doors. Next-level functionality especially meets style and comfort with the innovative, BRABUSIZED balcony doors: simply fold down the spacious side doors in the hull and extend your social and relaxation area amid-ship even further.