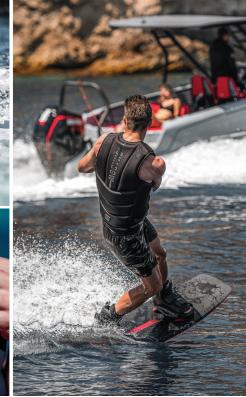

#### BRABUS X AWAKE BRABUSIZE THE WAVES.

Developed to show you the world of water sports at its very best, the BRABUS Shadow Jetboard is a unique design and performance innovation as well as the ultimate tool to take your BRABUS Marine experience to the next level. Imagine the rush of pure adrenaline, the power of the fully electric propulsion system and the feeling of unrestricted freedom as you effortlessly glide across the water.

It's yours for the taking. Dare to dream. Dare to defy. Dare to experience the extraordinary. Brabusize the waves with the BRABUS x Awake Shadow Jetboard. Production is limited to 77 units worldwide.

brabus.com/en-int/coops/brabus-x-awake.html