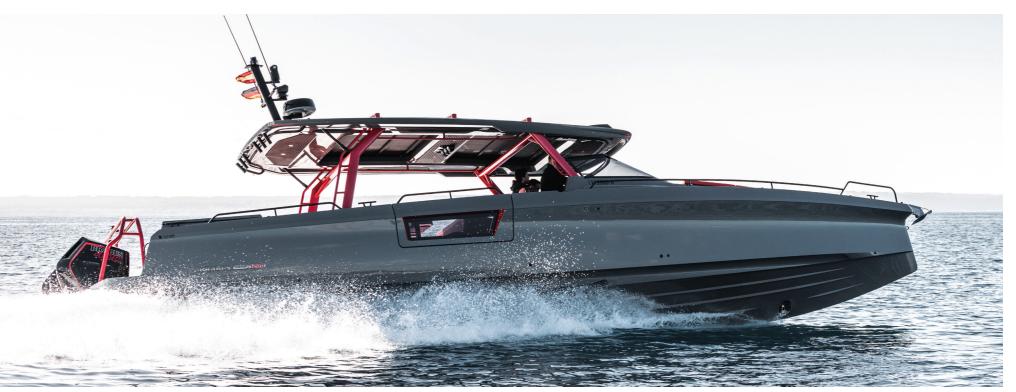

#### THE BRABUS SHADOW 1200 BLACK OPS SIGNATURE EDITION

More power, more 1-Second-Wow, more BRABUS than ever before. The BRABUS Shadow 1200 Black Ops Signature Edition is the boldest BRABUS statement out there on the sea and belongs to be biggest Shadow range in BRABUS Marine history. Combining unparalleled power and performance, with incredibly luxurious ambience and innovative comfort. Equipped with triple V10 powered engines producing a power output of 1,200 horsepower, this Shadow is a true powerhouse and high performer.

This Signature Edition is as BRABUS as it gets. With brabusized design cues including a dark, unmistakable BRABUS Graphite Black paint job, upholstery color choices in BRABUS Graphite or BRABUS Red as well as Signature Style graphics with red Signature Stripes that run across the entire exterior design concept and are accompanied by sleek hull badges in black chrome.

## THE BRABUS SHADOW 1200 BLACK OPS SIGNATURE EDITION

The BRABUS Shadow 1200 is unlike any other superboat of its size and a perfect match for those who want to renounce compromises and set a statement. Available as Sun-Top or fully enclosed XC Cross Cabin model.