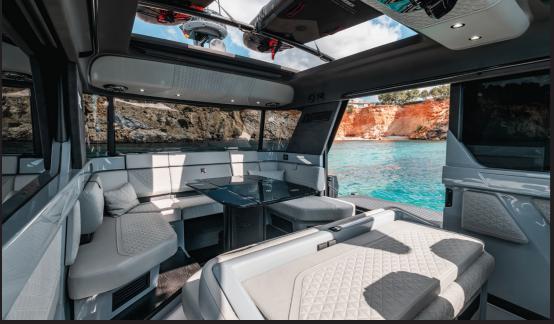

Truly impressive onboard this premium-luxury cabin cruiser, are the five massive social spaces onboard – the fore deck, helm, cockpit including the balcony doors, aft deck, and the front lounge with the gullwing doors. Next-level functionality especially meets style and comfort with the innovative, BRABUSIZED balcony doors: simply fold down the spacious side doors in the hull and extend your social and relaxation area amid-ship even further.

Luxury and bespoke engineering beyond compare. Head out and relax until the late evening hours or even stay overnight on board this luxurious cruiser. The spacious and innovative layout lets you and your guests seamlessly move around the boat and makes the day out at sea fun and relaxing, especially with a larger group of people.

Truly impressive on board this premium explorer are the massive social spaces: the foredeck and the front lounge with the gullwing doors, the helm and cockpit area with large seating space around a centered wet bar, foldable balcony doors and various optional aft deck layouts to choose from.