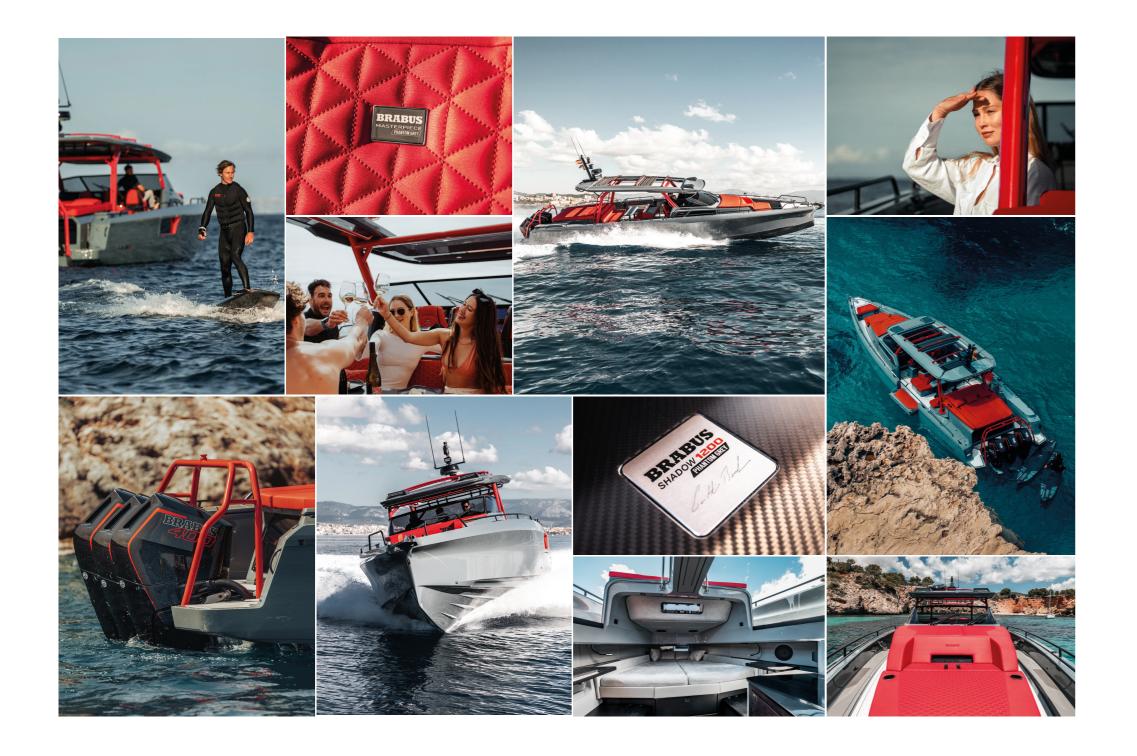

## SIGNATURE EDITION

#### THE BRABUS SHADOW 1200 BLACK OPS SIGNATURE EDITION

More power, more 1-Second-Wow, more BRABUS than ever before. The BRABUS Shadow 1200 Black Ops Signature Edition is the boldest BRABUS statement out there on the sea and belongs to be biggest Shadow range in BRABUS Marine history. Combining unparalleled power and performance, with incredibly luxurious ambience and innovative comfort. Equipped with triple V10 powered engines producing a power output of 1,200 horsepower, this Shadow is a true powerhouse and high performer.

This Signature Edition is as BRABUS as it gets. With brabusized design cues including a dark, unmistakable BRABUS Graphite Black paint job, upholstery color choices in BRABUS Graphite or BRABUS Red as well as Signature Style graphics with red Signature Stripes that run across the entire exterior design concept and are accompanied by sleek hull badges in black chrome.

## THE BRABUS SHADOW 1200 BLACK OPS SIGNATURE EDITION

The BRABUS Shadow 1200 is unlike any other superboat of its size and a perfect match for those who want to renounce compromises and set a statement. Available as Sun-Top or fully enclosed XC Cross Cabin model.