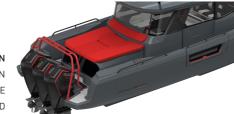

### BRABUS SHADOW 1200 XC CROSS CABIN

This highly exclusive, new 45-foot size premium range knows how to deliver an unprecedented BRABUS experience on the water through dimension, power and an abundance of comfort, style and onboard usability. The BRABUS Shadow 1200 XC Cross Cabin is a fully enlcosed cabin model, a true Grand Tourer of the ocean, which has absolutely everything and more, bringing next-level usability and versatility to the luxury boat segment. Effortlessly eating up miles while offering all-weather comfort and innovative social space for unlimited adventure at sea.

The BRABUS Shadow 1200 is unlike any other superboat of its size and a perfect match for those who want to renounce compromises and set a statement. Bringing together premium levels of onboard usability with unparalleled levels of versatility. With just a simple touch, seamlessly see the boat transform from an enclosed all-weather cabin to a fully open boat, perfected to deliver premium day and overnight boating experiences with nothing less than the highest level of BRABUS masterpiece luxury and attention for detail.

Truly impressive onboard this premium-luxury cabin cruiser, are the five massive social spaces onboard – the fore deck, helm, cockpit including the balcony doors, aft deck, and the front lounge with the gullwing doors. Next-level functionality especially meets style and comfort with the innovative, BRABUSIZED balcony doors: simply fold down the spacious side doors in the hull and extend your social and relaxation area amid-ship even further.