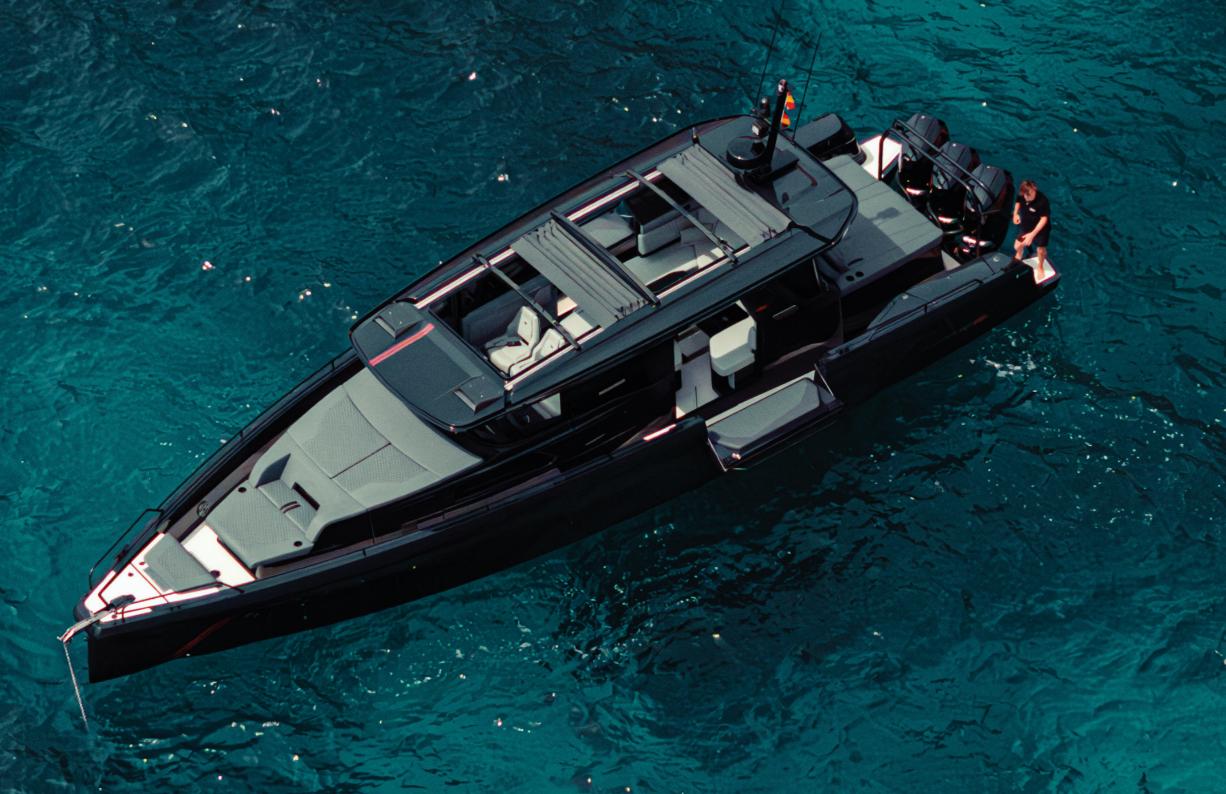

#### THE BRABUS SHADOW 1200 BLACK OPS SIGNATURE EDITION

More power, more 1-Second-Wow, more BRABUS than ever before. The BRABUS Shadow 1200 Black Ops Signature Edition is the boldest BRABUS statement out there on the sea and belongs to be biggest Shadow range in BRABUS Marine history. Combining unparalleled power and performance, with incredibly luxurious ambience and innovative comfort. Equipped with triple V10 powered engines producing a power output of 1,200 horsepower, this Shadow is a true powerhouse and high performer.

This Signature Edition is as BRABUS as it gets. With brabusized design cues including a dark, unmistakable BRABUS Graphite Black paint job, upholstery color choices in BRABUS Graphite or BRABUS Red as well as Signature Style graphics with red Signature Stripes that run across the entire exterior design concept and are accompanied by sleek hull badges in black chrome.

## THE BRABUS SHADOW 1200 BLACK OPS SIGNATURE EDITION

The BRABUS Shadow 1200 is unlike any other superboat of its size and a perfect match for those who want to renounce compromises and set a statement. Available as Sun-Top or fully enclosed XC Cross Cabin model.