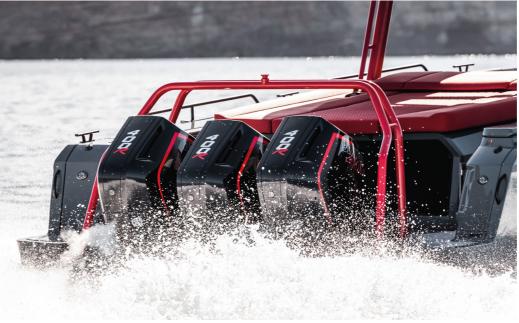

This truly is the most capable BRABUS shadow ever built, reaching entirely new heights of confident performance with the combined power of triple 400 HP Mercury Racing 5.7l V10 engines enabling top speeds of up to 55 knots, unmatched in the 45-foot size range.

From exhilarating speeds to unparalleled maneuverability, every aspect of this vessel is engineered to perfection. Equipped with triple 400 HP Mercury Racing 5.7l V10 engines producing a combined output of 1,200 horsepower, this truly is the most powerful and confident of all BRABUS Shadows, effortlessly flying across the water at a comfortable cruising speed of 40 knots and top speeds of 55 knots, unmatched in the 45-foot size range.