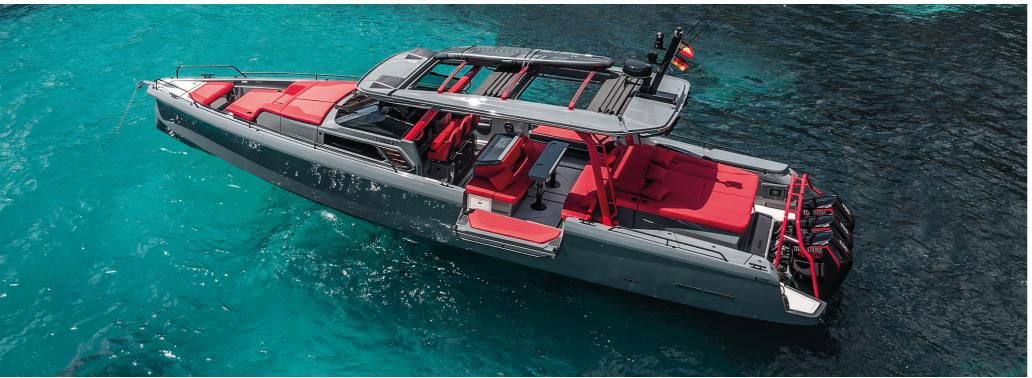

#### THE BRABUS SHADOW 1200 BLACK OPS SIGNATURE EDITION

More power, more 1-Second-Wow, more BRABUS than ever before. The BRABUS Shadow 1200 Black Ops Signature Edition is the boldest BRABUS statement out there on the sea and belongs to be biggest Shadow range in BRABUS Marine history. Combining unparalleled power and performance, with incredibly luxurious ambience and innovative comfort. Equipped with triple V10 powered engines producing a power output of 1,200 horsepower, this Shadow is a true powerhouse and high performer.

This Signature Edition is as BRABUS as it gets. With brabusized design cues including a dark, unmistakable BRABUS Graphite Black paint job, upholstery color choices in BRABUS Graphite or BRABUS Red as well as Signature Style graphics with red Signature Stripes that run across the entire exterior design concept and are accompanied by sleek hull badges in black chrome.

## THE BRABUS SHADOW 1200 BLACK OPS SIGNATURE EDITION

The BRABUS Shadow 1200 is unlike any other superboat of its size and a perfect match for those who want to renounce compromises and set a statement. Available as Sun-Top or fully enclosed XC Cross Cabin model.