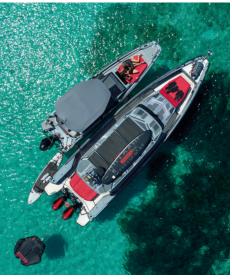

### BRABUS SHADOW 1200 XC CROSS CABIN

This highly exclusive, new 45-foot size premium range knows how to deliver an unprecedented BRABUS experience on the water through dimension, power and an abundance of comfort, style and onboard usability. The BRABUS Shadow 1200 XC Cross Cabin is a fully enlcosed cabin model, a true Grand Tourer of the ocean, which has absolutely everything and more, bringing next-level usability and versatility to the luxury boat segment. Effortlessly eating up miles while offering all-weather comfort and innovative social space for unlimited adventure at sea.

## BRABUS SHADOW 1200 SUN-TOP

The BRABUS Shadow 1200 Sun-Top combines confident performance with an incredibly luxurious ambience, bringing maximum usability and versatility to the luxury boat segment. With breathtaking 1,200 horsepower, a range of technical innovations, brand-new signature styling and the best in onboard usability, this Shadow seamlessly fuses the thrills of open-air boating with the highest levels of BRABUS Masterpiece luxury and sheltered comfort.