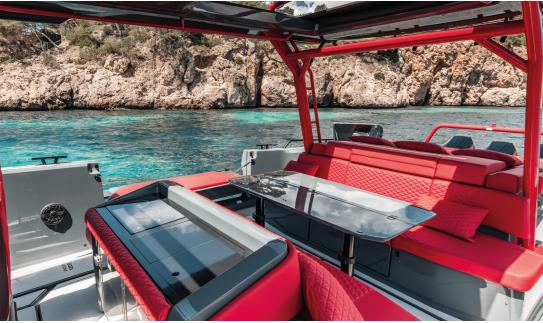

Truly impressive onboard this premium-luxury cabin cruiser, are the five massive social spaces onboard – the fore deck, helm, cockpit including the balcony doors, aft deck, and the front lounge with the gullwing doors. Next-level functionality especially meets style and comfort with the innovative, BRABUSIZED balcony doors: simply fold down the spacious side doors in the hull and extend your social and relaxation area amid-ship even further.

Truly impressive on board this premium explorer are the massive social spaces: the foredeck and the front lounge with the gullwing doors, the helm and cockpit area with large seating space around a centered wet bar, foldable balcony doors and various optional aft deck layouts to choose from.