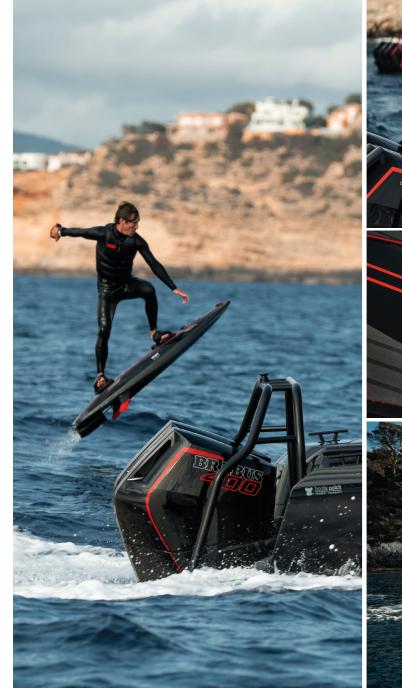

#### BRABUS X AWAKE BRABUSIZE THE WAVES.

Developed to show you the world of water sports at its very best, the BRABUS Shadow Jetboard is a unique design and performance innovation as well as the ultimate tool to take your BRABUS Marine experience to the next level. Imagine the rush of pure adrenaline, the power of the fully electric propulsion system and the feeling of unrestricted freedom as you effortlessly glide across the water.

It's yours for the taking. Dare to dream. Dare to defy. Dare to experience the extraordinary. Brabusize the waves with the BRABUS x Awake Shadow Jetboard. Production is limited to 77 units worldwide.

brabus.com/en-int/coops/brabus-x-awake.html