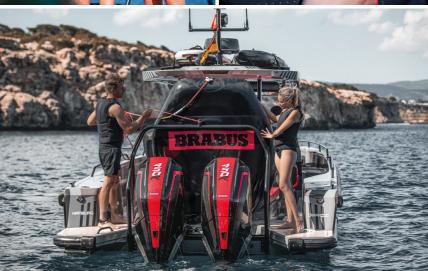

#### THE BRABUS SHADOW 1200 BLACK OPS SIGNATURE EDITION

More power, more 1-Second-Wow, more BRABUS than ever before. The BRABUS Shadow 1200 Black Ops Signature Edition is the boldest BRABUS statement out there on the sea and belongs to be biggest Shadow range in BRABUS Marine history. Combining unparalleled power and performance, with incredibly luxurious ambience and innovative comfort. Equipped with triple V10 powered engines producing a power output of 1,200 horsepower, this Shadow is a true powerhouse and high performer.

This truly is the most capable BRABUS shadow ever built, reaching entirely new heights of confident performance with the combined power of triple 400 HP Mercury Racing 5.7l V10 engines enabling top speeds of up to 55 knots, unmatched in the 45-foot size range.

From exhilarating speeds to unparalleled maneuverability, every aspect of this vessel is engineered to perfection. Equipped with triple 400 HP Mercury Racing 5.7l V10 engines producing a combined output of 1,200 horsepower, this truly is the most powerful and confident of all BRABUS Shadows, effortlessly flying across the water at a comfortable cruising speed of 40 knots and top speeds of 55 knots, unmatched in the 45-foot size range.