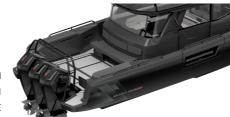

#### THE BRABUS SHADOW 1200 BLACK OPS SIGNATURE EDITION

More power, more 1-Second-Wow, more BRABUS than ever before. The BRABUS Shadow 1200 Black Ops Signature Edition is the boldest BRABUS statement out there on the sea and belongs to be biggest Shadow range in BRABUS Marine history. Combining unparalleled power and performance, with incredibly luxurious ambience and innovative comfort. Equipped with triple V10 powered engines producing a power output of 1,200 horsepower, this Shadow is a true powerhouse and high performer.

This Signature Edition is as BRABUS as it gets. With brabusized design cues including a dark, unmistakable BRABUS Graphite Black paint job, upholstery color choices in BRABUS Graphite or BRABUS Red as well as Signature Style graphics with red Signature Stripes that run across the entire exterior design concept and are accompanied by sleek hull badges in black chrome.

## THE BRABUS SHADOW 1200 BLACK OPS SIGNATURE EDITION

The BRABUS Shadow 1200 is unlike any other superboat of its size and a perfect match for those who want to renounce compromises and set a statement. Available as Sun-Top or fully enclosed XC Cross Cabin model.