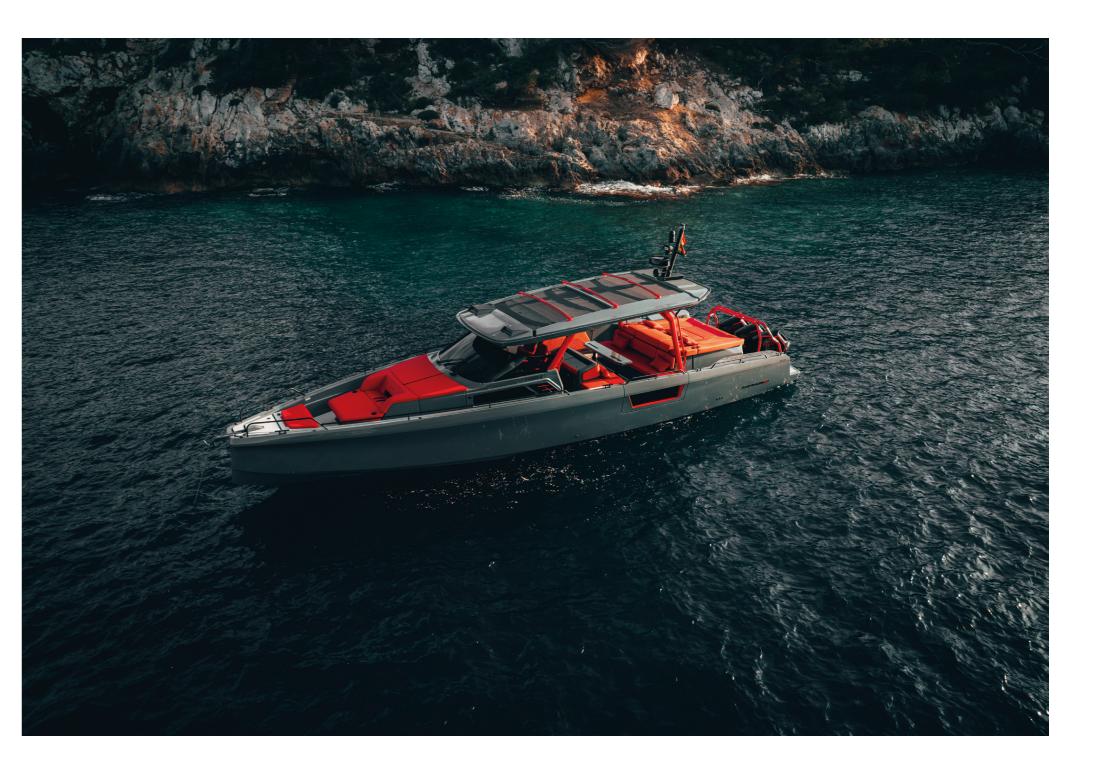

### BRABUS SHADOW 1200 XC CROSS CABIN

This highly exclusive, new 45-foot size premium range knows how to deliver an unprecedented BRABUS experience on the water through dimension, power and an abundance of comfort, style and onboard usability. The BRABUS Shadow 1200 XC Cross Cabin is a fully enlcosed cabin model, a true Grand Tourer of the ocean, which has absolutely everything and more, bringing next-level usability and versatility to the luxury boat segment. Effortlessly eating up miles while offering all-weather comfort and innovative social space for unlimited adventure at sea.

The BRABUS Shadow 1200 is unlike any other superboat of its size and a perfect match for those who want to renounce compromises and set a statement. Bringing together premium levels of onboard usability with unparalleled levels of versatility. With just a simple touch, seamlessly see the boat transform from an enclosed all-weather cabin to a fully open boat, perfected to deliver premium day and overnight boating experiences with nothing less than the highest level of BRABUS masterpiece luxury and attention for detail.

Truly impressive onboard this premium-luxury cabin cruiser, are the five massive social spaces onboard – the fore deck, helm, cockpit including the balcony doors, aft deck, and the front lounge with the gullwing doors. Next-level functionality especially meets style and comfort with the innovative, BRABUSIZED balcony doors: simply fold down the spacious side doors in the hull and extend your social and relaxation area amid-ship even further.