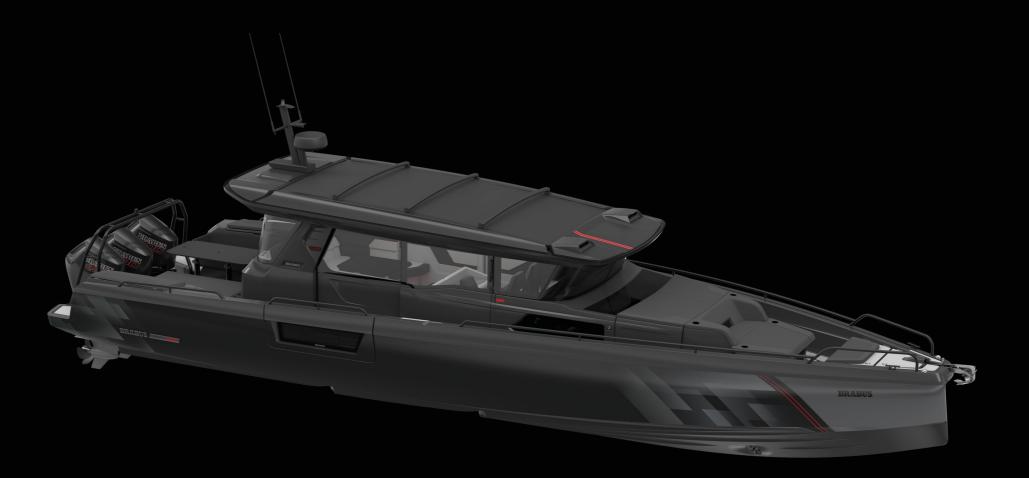

### BRABUS SHADOW 1200 XC CROSS CABIN

This highly exclusive, new 45-foot size premium range knows how to deliver an unprecedented BRABUS experience on the water through dimension, power and an abundance of comfort, style and onboard usability. The BRABUS Shadow 1200 XC Cross Cabin is a fully enlcosed cabin model, a true Grand Tourer of the ocean, which has absolutely everything and more, bringing next-level usability and versatility to the luxury boat segment. Effortlessly eating up miles while offering all-weather comfort and innovative social space for unlimited adventure at sea.

The BRABUS Shadow 1200 is unlike any other superboat of its size and a perfect match for those who want to renounce compromises and set a statement. Bringing together premium levels of onboard usability with unparalleled levels of versatility. With just a simple touch, seamlessly see the boat transform from an enclosed all-weather cabin to a fully open boat, perfected to deliver premium day and overnight boating experiences with nothing less than the highest level of BRABUS masterpiece luxury and attention for detail.