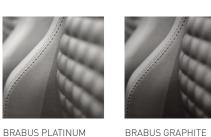

#### SHADOW 1200 CUSTOMIZING OPTIONS

Take pleasure in customizing your boat from a selection of high quality vibrant fabric colours; BRABUS Red, BRABUS Merlot, BRABUS Ice, BRABUS Sunrise, BRABUS Platinum or BRABUS Graphite. Furthermore, you can choose between two BRABUS® Fine Leather colour alternatives in the main cabin (XC model), front lounge and optional aft cabin.

#### UPHOLSTERY COLOURS

BRABUS SUNRISE

BRABUS RED

BRABUS MERLOT

BRABUS ICE

UPHOLSTERY INTERIOR

BRABUS PLATINUM

HULL COLOURS