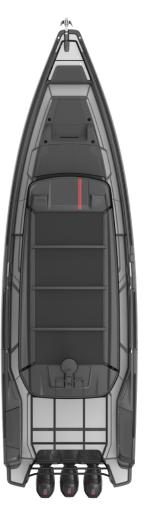

## BRABUS SHADOW 1200 SUN-TOP

The BRABUS Shadow 1200 Sun-Top combines confident performance with an incredibly luxurious ambience, bringing maximum usability and versatility to the luxury boat segment. With breathtaking 1,200 horsepower, a range of technical innovations, brand-new signature styling and the best in onboard usability, this Shadow seamlessly fuses the thrills of open-air boating with the highest levels of BRABUS Masterpiece luxury and sheltered comfort.

Truly impressive on board this premium explorer are the massive social spaces: the foredeck and the front lounge with the gullwing doors, the helm and cockpit area with large seating space around a centered wet bar, foldable balcony doors and various optional aft deck layouts to choose from.

From exhilarating speeds to unparalleled maneuverability, every aspect of this vessel is engineered to perfection. Equipped with triple 400 HP Mercury Racing 5.7l V10 engines producing a combined output of 1,200 horsepower, this truly is the most powerful and confident of all BRABUS Shadows, effortlessly flying across the water at a comfortable cruising speed of 40 knots and top speeds of 55 knots, unmatched in the 45-foot size range.