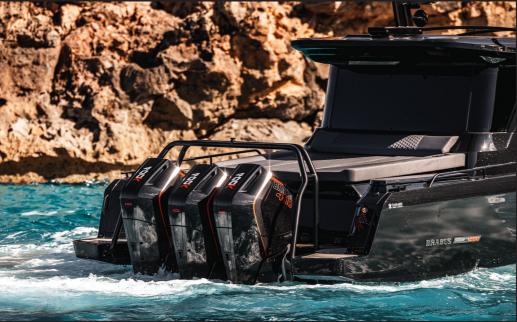

This truly is the most capable BRABUS shadow ever built, reaching entirely new heights of confident performance with the combined power of triple 400 HP Mercury Racing 5.7l V10 engines enabling top speeds of up to 55 knots, unmatched in the 45-foot size range.

From exhilarating speeds to unparalleled maneuverability, every aspect of this vessel is engineered to perfection. Equipped with triple 400 HP Mercury Racing 5.7l V10 engines producing a combined output of 1,200 horsepower, this truly is the most powerful and confident of all BRABUS Shadows, effortlessly flying across the water at a comfortable cruising speed of 40 knots and top speeds of 55 knots, unmatched in the 45-foot size range.