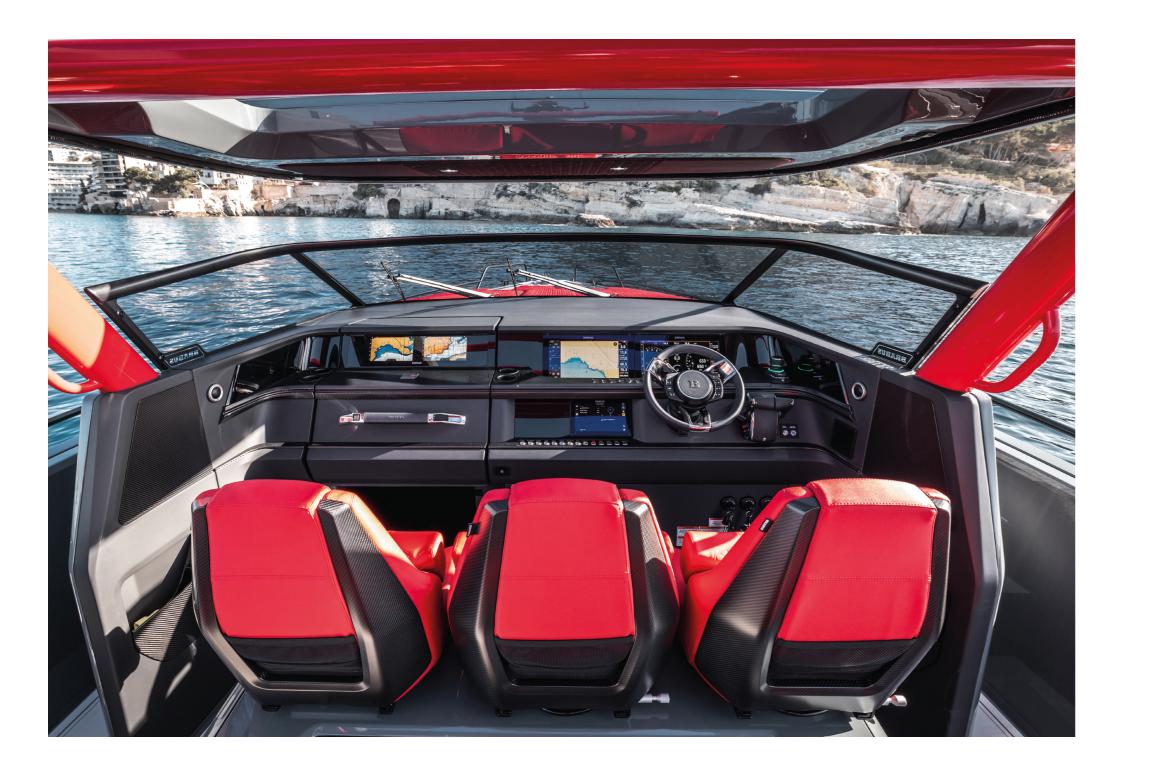

At the helm, you harness this mesmerizing power in a clean, functional, uncluttered cockpit that is packed with the best in marine technology – from the Intelligent Steering Module that controls the bow thruster, trim tabs, and audio – to the innovative Simrad navigational touchscreen displays. The driving experience is further enhanced with Mercury's JPO (Joystick Piloting for Outboards) joystick steering, including Skyhook and Mercury autopilot features.