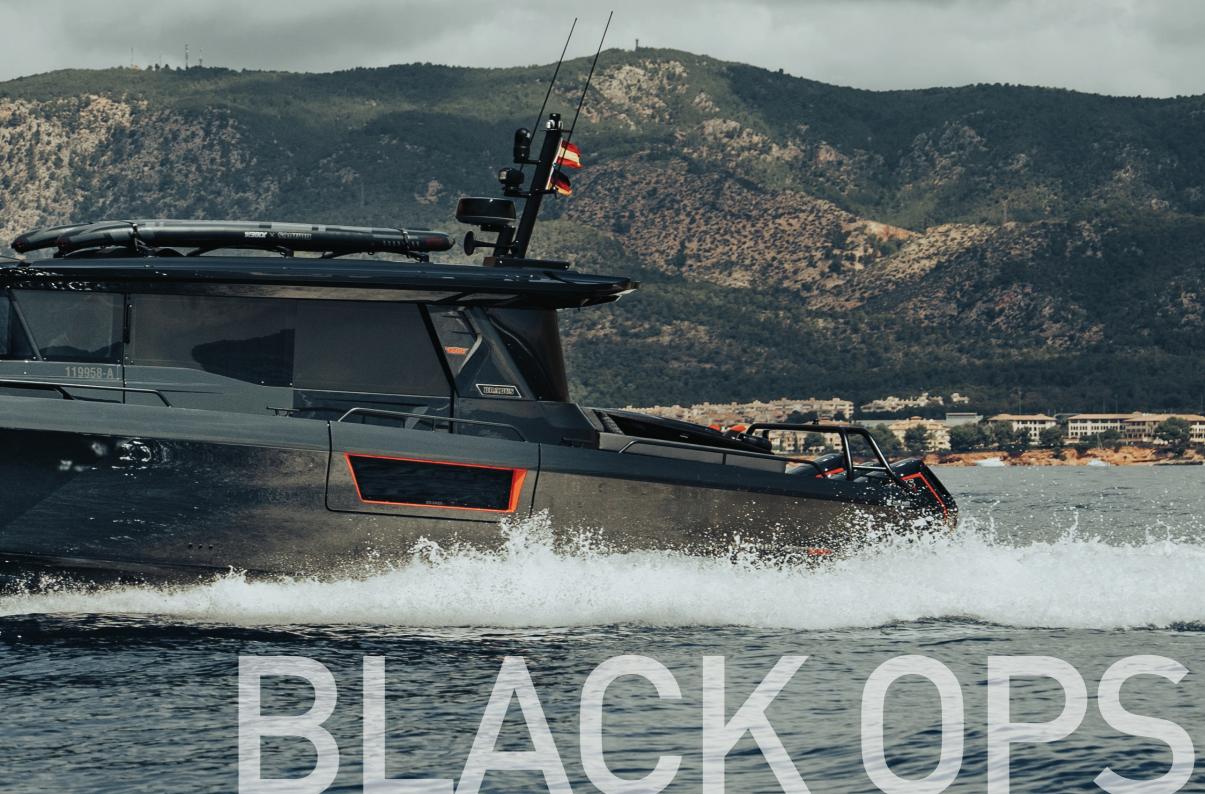

#### THE BRABUS SHADOW 1200 BLACK OPS SIGNATURE EDITION

More power, more 1-Second-Wow, more BRABUS than ever before. The BRABUS Shadow 1200 Black Ops Signature Edition is the boldest BRABUS statement out there on the sea and belongs to be biggest Shadow range in BRABUS Marine history. Combining unparalleled power and performance, with incredibly luxurious ambience and innovative comfort. Equipped with triple V10 powered engines producing a power output of 1,200 horsepower, this Shadow is a true powerhouse and high performer.

This Signature Edition is as BRABUS as it gets. With brabusized design cues including a dark, unmistakable BRABUS Graphite Black paint job, upholstery color choices in BRABUS Graphite or BRABUS Red as well as Signature Style graphics with red Signature Stripes that run across the entire exterior design concept and are accompanied by sleek hull badges in black chrome.