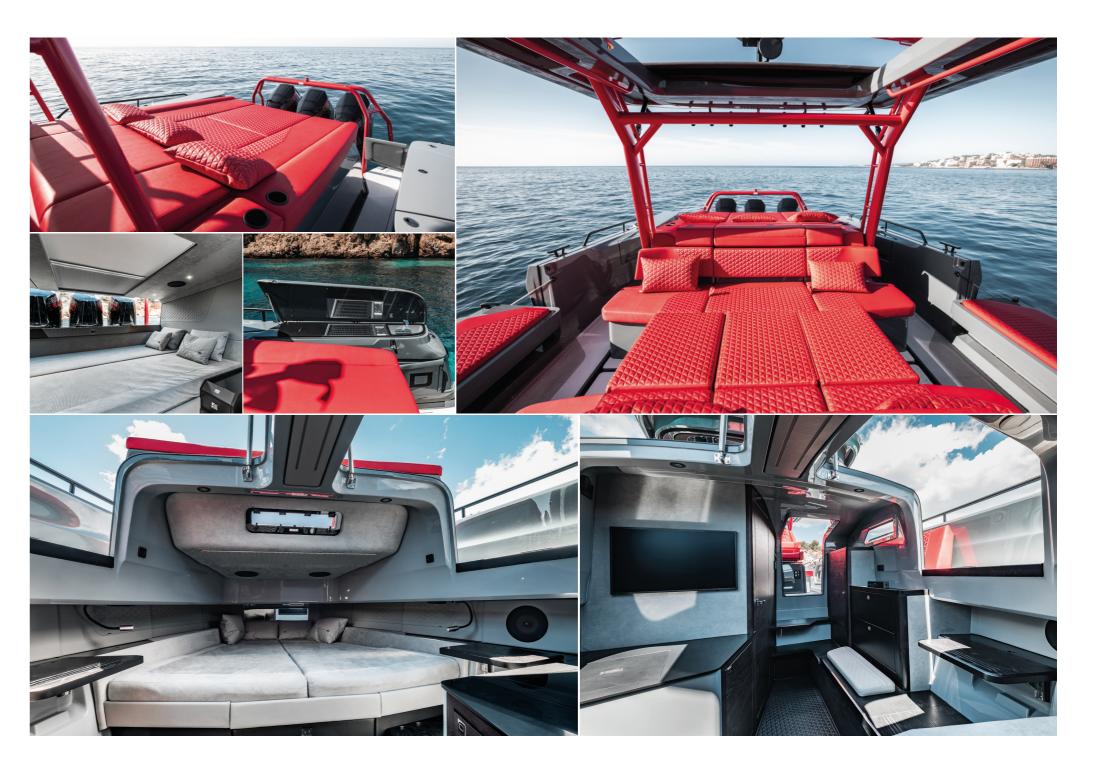

### BRABUS SHADOW 1200 XC CROSS CABIN

This highly exclusive, new 45-foot size premium range knows how to deliver an unprecedented BRABUS experience on the water through dimension, power and an abundance of comfort, style and onboard usability. The BRABUS Shadow 1200 XC Cross Cabin is a fully enlcosed cabin model, a true Grand Tourer of the ocean, which has absolutely everything and more, bringing next-level usability and versatility to the luxury boat segment. Effortlessly eating up miles while offering all-weather comfort and innovative social space for unlimited adventure at sea.

The BRABUS Shadow 1200 is unlike any other superboat of its size and a perfect match for those who want to renounce compromises and set a statement. Bringing together premium levels of onboard usability with unparalleled levels of versatility. With just a simple touch, seamlessly see the boat transform from an enclosed all-weather cabin to a fully open boat, perfected to deliver premium day and overnight boating experiences with nothing less than the highest level of BRABUS masterpiece luxury and attention for detail.

Truly impressive onboard this premium-luxury cabin cruiser, are the five massive social spaces onboard – the fore deck, helm, cockpit including the balcony doors, aft deck, and the front lounge with the gullwing doors. Next-level functionality especially meets style and comfort with the innovative, BRABUSIZED balcony doors: simply fold down the spacious side doors in the hull and extend your social and relaxation area amid-ship even further.

Luxury and bespoke engineering beyond compare. Head out and relax until the late evening hours or even stay overnight on board this luxurious cruiser. The spacious and innovative layout lets you and your guests seamlessly move around the boat and makes the day out at sea fun and relaxing, especially with a larger group of people.