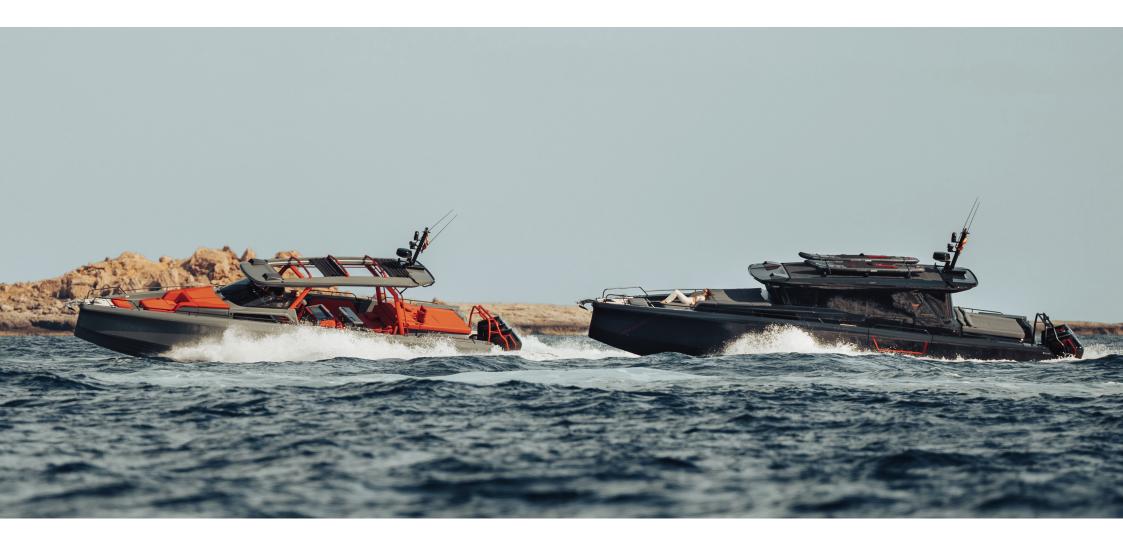

#### THE BRABUS SHADOW 1200 BLACK OPS SIGNATURE EDITION

More power, more 1-Second-Wow, more BRABUS than ever before. The BRABUS Shadow 1200 Black Ops Signature Edition is the boldest BRABUS statement out there on the sea and belongs to be biggest Shadow range in BRABUS Marine history. Combining unparalleled power and performance, with incredibly luxurious ambience and innovative comfort. Equipped with triple V10 powered engines producing a power output of 1,200 horsepower, this Shadow is a true powerhouse and high performer.

This Signature Edition is as BRABUS as it gets. With brabusized design cues including a dark, unmistakable BRABUS Graphite Black paint job, upholstery color choices in BRABUS Graphite or BRABUS Red as well as Signature Style graphics with red Signature Stripes that run across the entire exterior design concept and are accompanied by sleek hull badges in black chrome.

## THE BRABUS SHADOW 1200 BLACK OPS SIGNATURE EDITION

The BRABUS Shadow 1200 is unlike any other superboat of its size and a perfect match for those who want to renounce compromises and set a statement. Available as Sun-Top or fully enclosed XC Cross Cabin model.