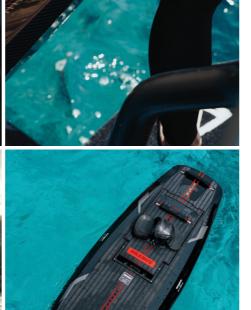

#### BRABUS X AWAKE BRABUSIZE THE WAVES.

Developed to show you the world of water sports at its very best, the BRABUS Shadow Jetboard is a unique design and performance innovation as well as the ultimate tool to take your BRABUS Marine experience to the next level. Imagine the rush of pure adrenaline, the power of the fully electric propulsion system and the feeling of unrestricted freedom as you effortlessly glide across the water.

It's yours for the taking. Dare to dream. Dare to defy. Dare to experience the extraordinary. Brabusize the waves with the BRABUS x Awake Shadow Jetboard. Production is limited to 77 units worldwide.

brabus.com/en-int/coops/brabus-x-awake.html