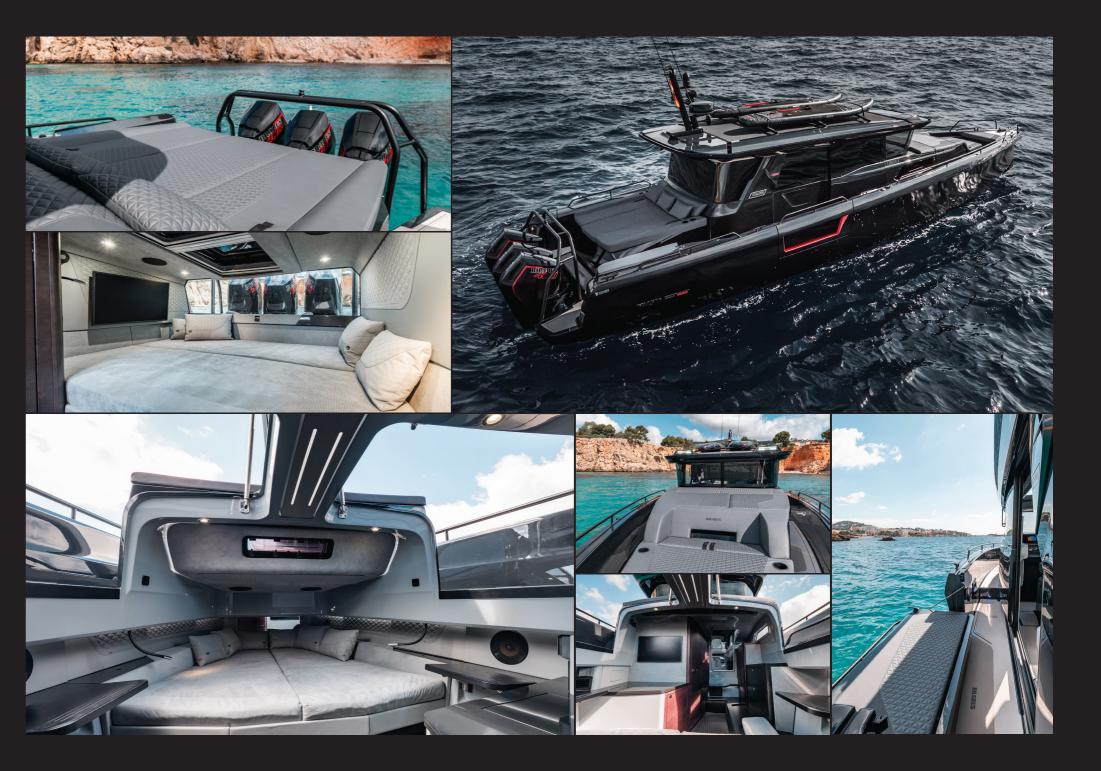

#### THE BRABUS SHADOW 1200 PHANTOM GRAY SIGNTURE EDITION

Extreme. Epic. Legendary. - The BRABUS Shadow 1200 Sun-Top Phantom Gray Signature Edition knows how to deliver next-level marine elegance and a 100% brabusized blast of fun. A perfect match for those who want to renounce compromises and make an undeniable statement.

The all-new Phantom Gray Signature Edition look is inspired by the BRABUS Crawler and boasts a dark, unmistakable Phantom Gray paint job with upholstery colors in BRABUS Red as well as a bespoke outfitting package featuring BRABUS Red roof racks, waterski frames and roof pillars. This special edition is hand-built with a focus on precision and finish. The process of fairing, painting, and polishing alone takes up to six weeks due to non-automated, thorough, and highly labor-intensive processes.

## BRABUS SHADOW 1200 SUN-TOP

The BRABUS Shadow 1200 Sun-Top combines confident performance with an incredibly luxurious ambience, bringing maximum usability and versatility to the luxury boat segment. With breathtaking 1,200 horsepower, a range of technical innovations, brand-new signature styling and the best in onboard usability, this Shadow seamlessly fuses the thrills of open-air boating with the highest levels of BRABUS Masterpiece luxury and sheltered comfort.

From exhilarating speeds to unparalleled maneuverability, every aspect of this vessel is engineered to perfection. Equipped with triple 400 HP Mercury Racing 5.7l V10 engines producing a combined output of 1,200 horsepower, this truly is the most powerful and confident of all BRABUS Shadows, effortlessly flying across the water at a comfortable cruising speed of 40 knots and top speeds of 55 knots, unmatched in the 45-foot size range.