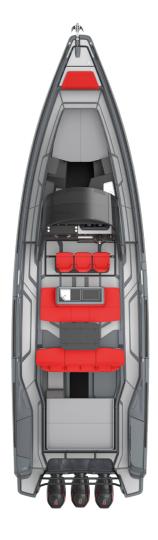

## BRABUS SHADOW 1200 SUN-TOP

The BRABUS Shadow 1200 Sun-Top combines confident performance with an incredibly luxurious ambience, bringing maximum usability and versatility to the luxury boat segment. With breathtaking 1,200 horsepower, a range of technical innovations, brand-new signature styling and the best in onboard usability, this Shadow seamlessly fuses the thrills of open-air boating with the highest levels of BRABUS Masterpiece luxury and sheltered comfort.

Truly impressive on board this premium explorer are the massive social spaces: the foredeck and the front lounge with the gullwing doors, the helm and cockpit area with large seating space around a centered wet bar, foldable balcony doors and various optional aft deck layouts to choose from.

#### SHADOW 1200 CUSTOMIZING OPTIONS

Take pleasure in customizing your boat from a selection of high quality vibrant fabric colours; BRABUS Red, BRABUS Merlot, BRABUS Ice, BRABUS Sunrise, BRABUS Platinum or BRABUS Graphite. Furthermore, you can choose between two BRABUS® Fine Leather colour alternatives in the main cabin (XC model), front lounge and optional aft cabin.