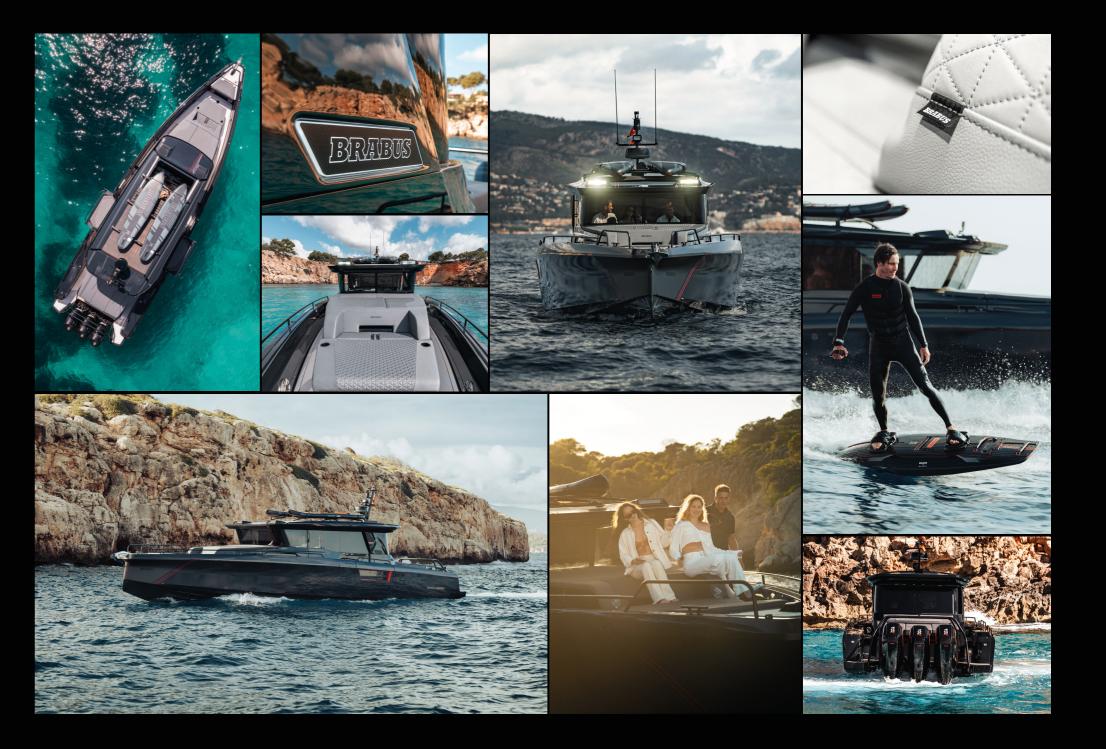

### BRABUS SHADOW 1200 XC CROSS CABIN

This highly exclusive, new 45-foot size premium range knows how to deliver an unprecedented BRABUS experience on the water through dimension, power and an abundance of comfort, style and onboard usability. The BRABUS Shadow 1200 XC Cross Cabin is a fully enlcosed cabin model, a true Grand Tourer of the ocean, which has absolutely everything and more, bringing next-level usability and versatility to the luxury boat segment. Effortlessly eating up miles while offering all-weather comfort and innovative social space for unlimited adventure at sea.

The BRABUS Shadow 1200 is unlike any other superboat of its size and a perfect match for those who want to renounce compromises and set a statement. Bringing together premium levels of onboard usability with unparalleled levels of versatility. With just a simple touch, seamlessly see the boat transform from an enclosed all-weather cabin to a fully open boat, perfected to deliver premium day and overnight boating experiences with nothing less than the highest level of BRABUS masterpiece luxury and attention for detail.

Truly impressive onboard this premium-luxury cabin cruiser, are the five massive social spaces onboard – the fore deck, helm, cockpit including the balcony doors, aft deck, and the front lounge with the gullwing doors. Next-level functionality especially meets style and comfort with the innovative, BRABUSIZED balcony doors: simply fold down the spacious side doors in the hull and extend your social and relaxation area amid-ship even further.

#### BRABUS X AWAKE BRABUSIZE THE WAVES.

Developed to show you the world of water sports at its very best, the BRABUS Shadow Jetboard is a unique design and performance innovation as well as the ultimate tool to take your BRABUS Marine experience to the next level. Imagine the rush of pure adrenaline, the power of the fully electric propulsion system and the feeling of unrestricted freedom as you effortlessly glide across the water.