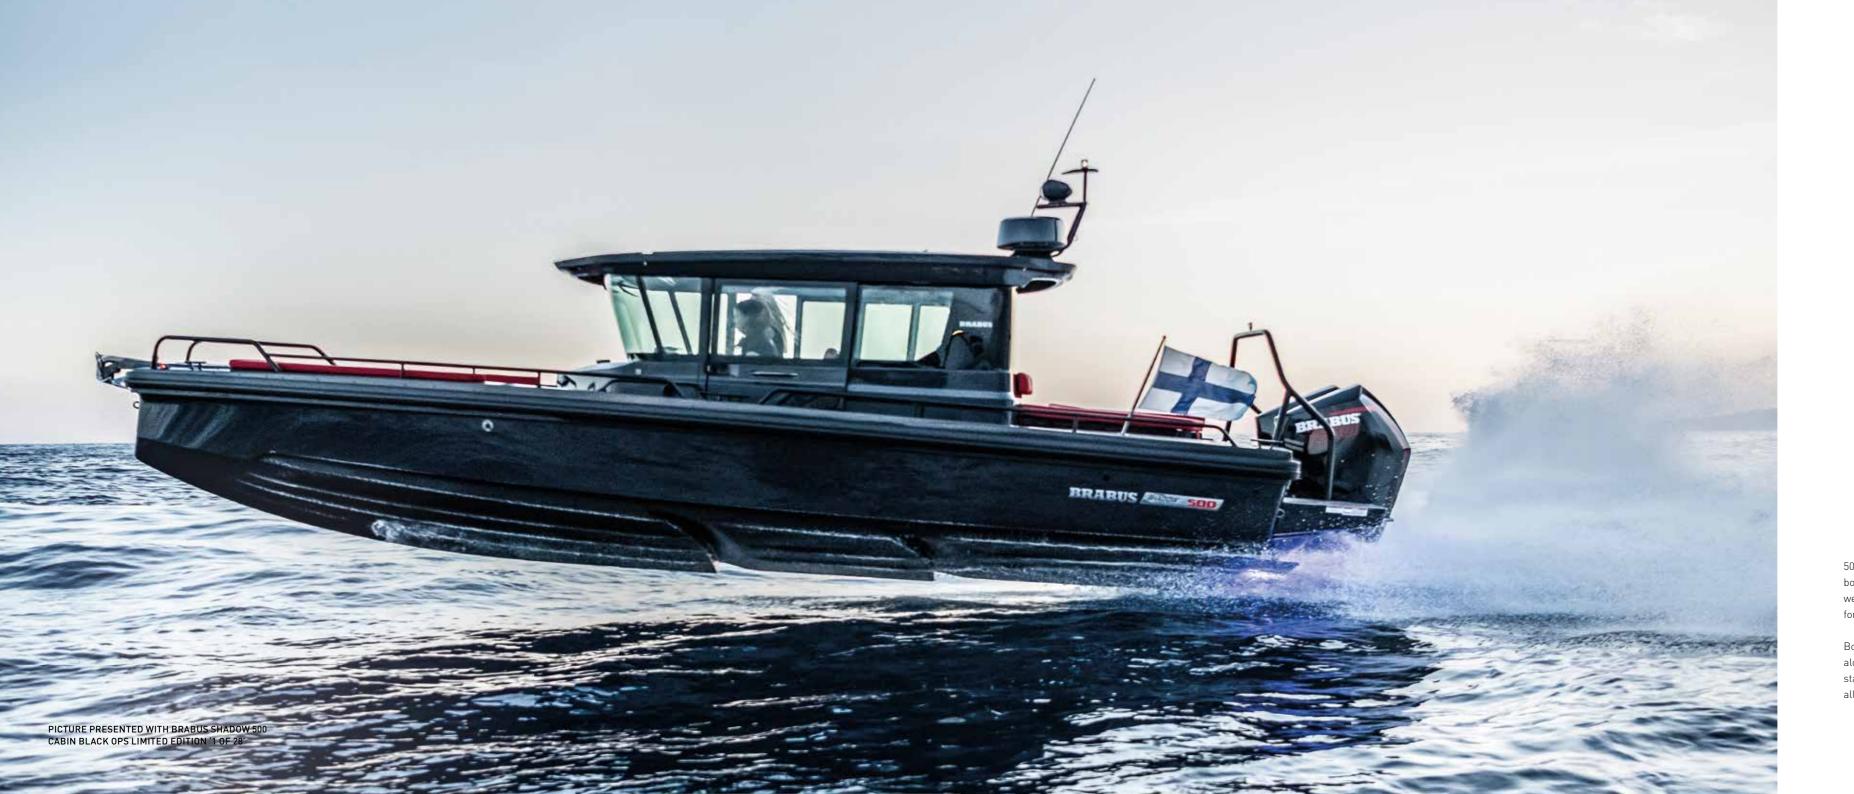

**BRABUS** SHADOW 500

### BRABUS SHADOW 500 CABIN

50+ knots combined with an ultra-luxurious Cabin is a recreational boating first. Up until now the prospect of a comfortable and stylish, well-appointed cabin boat in the 28ft size range that could do a comfortable cruising speed around +40 knots, simply did not exist.

Boat owners looking for a fully protected and comfortable commuter, along with recognition, acknowledgement, high performance and status at the very top-end of the luxury day-boat market, can achieve all this and so much more with the BRABUS Shadow 500 Cabin.