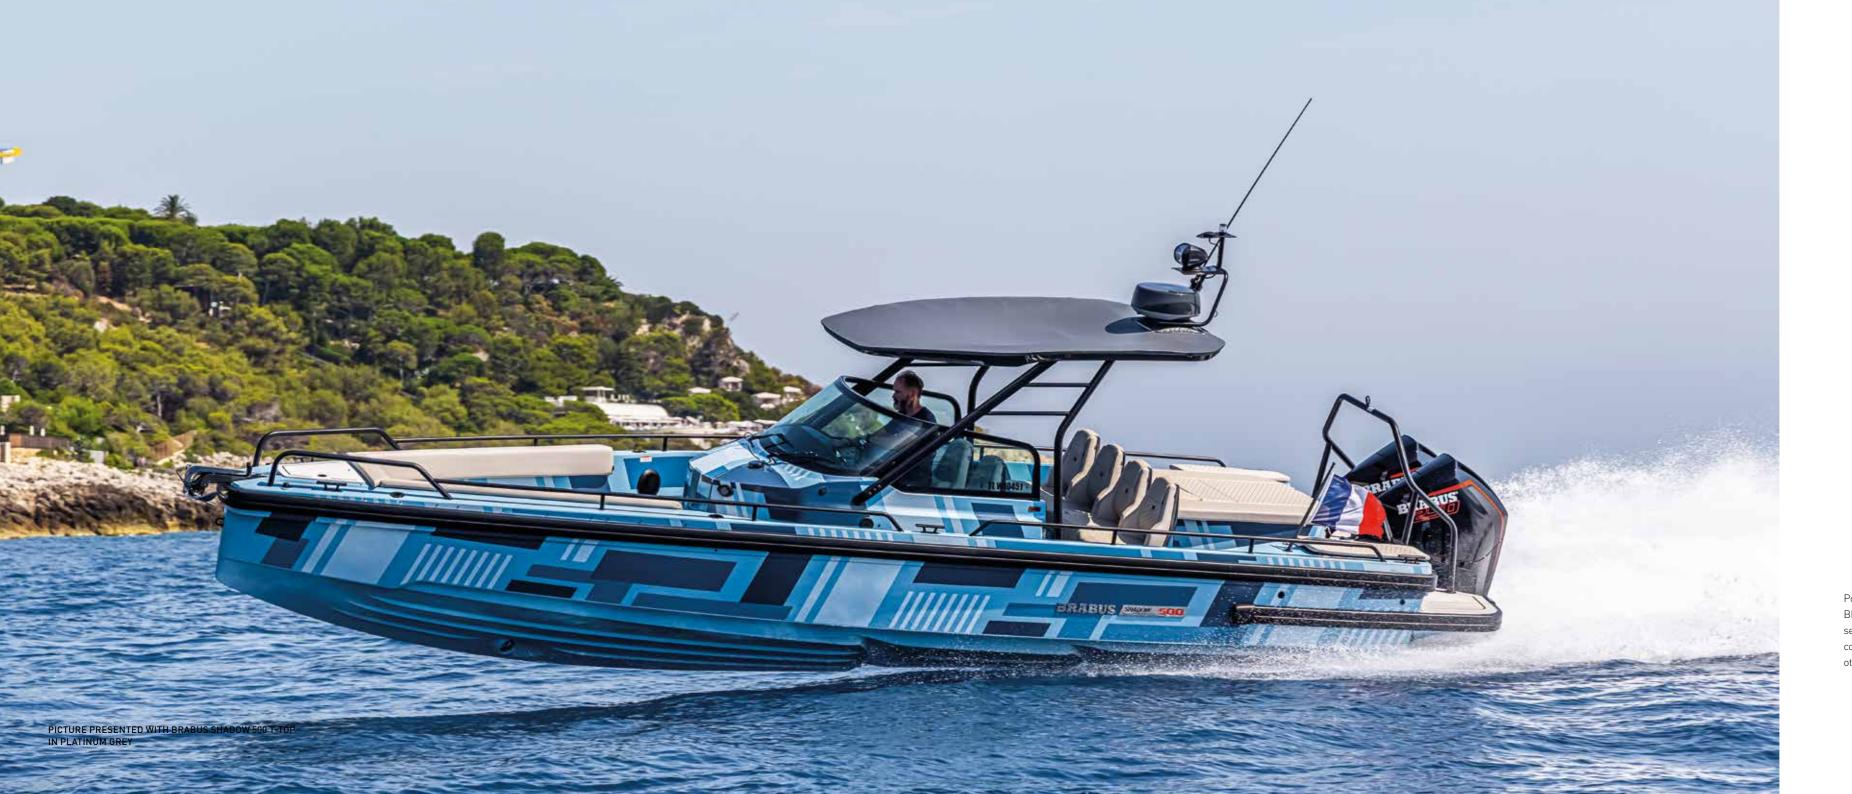

The ultra-cool and head turning 'Fusion Camo-Wrap' livery wrapping with BRABUS® and double® signatures is an ideal choice for that ultimate BRABUS style.

BRABUS SHADOW 500 CABIN IN WHITE GREY W. WET BAR BRABUS SHADOW 500 T-TOP IN GLACIER BLUE W. AFT CABIN BRABUS SHADOW 500 SPYDER IN PLATINUM GREY W. OPEN AFT

#### SYPDER &T-TOP MODEL

Attractive, angular lines with a long, low-centre-of-gravity hull matched with functional and versatile deck layout options for enjoying life to the full on board the Shadow 500. Given the 'dual-personality' status of every BRABUS Shadow, these boats deliver a serious turn of speed and 'kick in the back' acceleration, whilst still being fully capable of taking out friends and family in a highly luxurious and comfortable environment.