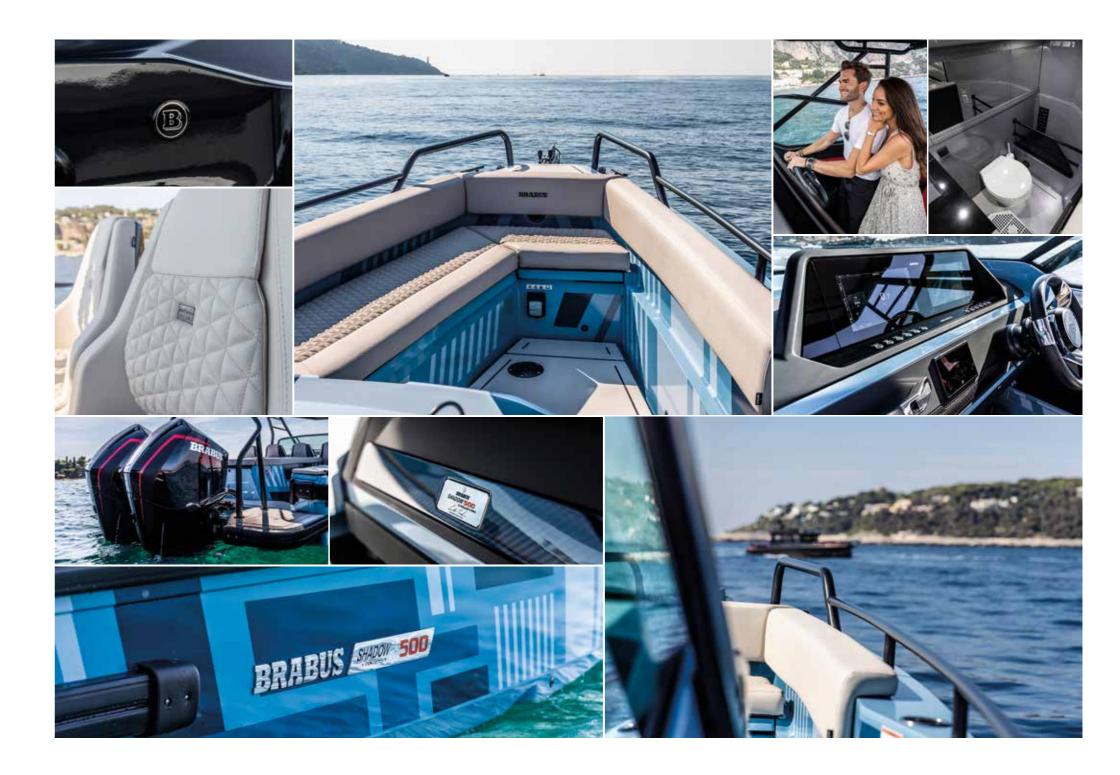

The space inside the cabin is extremely inviting, comfortable and very civilised. Customers choosing the BRABUS Shadow 500 Cabin will enjoy being cossetted in the lap of luxury; sitting in sumptuous seats, surrounded by BRABUS Fine Leather® upholstery and interior detailing that lifts this boat from being merely very good, to well above the norm. An electrical roof system will transform this elegant private space, that's so capable of keeping the harshest weather at bay, into an airy luxury lounge that's open to the kiss of the summer sun.

#### SHADOW 500 CUSTOMIZING OPTIONS

Take pleasure in customizing your boat from a selection of high quality gelcoat colours for your Shadow 500, and let your boat truly express your personality. Choose from our modern and contemporary colours; Platinum Grey, White Grey or Glacier Blue and finish your customization by selecting one of the available vibrant fabric colours; BRABUS Red, BRABUS Cappuccino, BRABUS Sunrise, BRABUS Sapphire or BRABUS Platinum.

#### **UPHOLSTERY**

BRABUS RED

BRABUS CAPPUCCINO BRABUS SAPPHIRE

**BRABUS SUNRISE** 

BRABUS PLATINUM

**HULL COLOURS** 

PLATINUM GREY

GLACIER BLUE