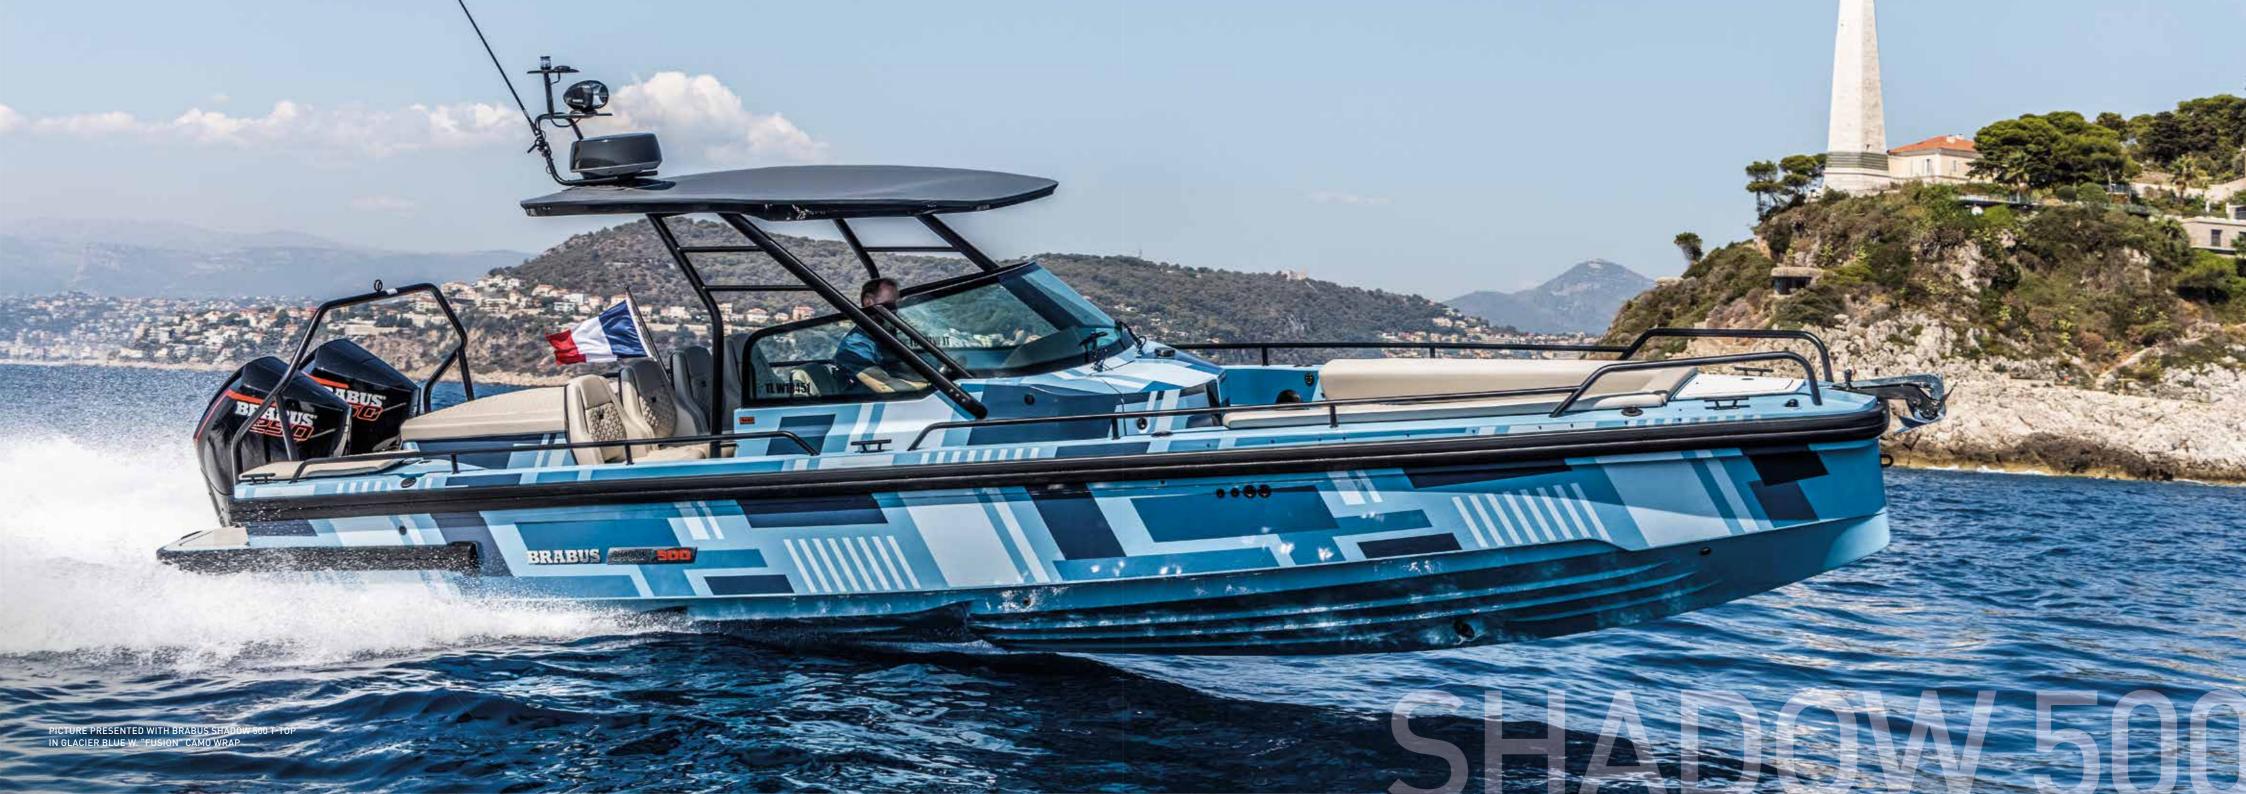

The ultra-cool and head turning 'Fusion Camo-Wrap' livery wrapping with BRABUS® and double® signatures is an ideal choice for that ultimate BRABUS style.

BRABUS SHADOW 500 CABIN IN WHITE GREY W. WET BAR BRABUS SHADOW 500 T-TOP IN GLACIER BLUE W. AFT CABIN BRABUS SHADOW 500 SPYDER IN PLATINUM GREY W. OPEN AFT

"FUSION" CAMO WRAP\*