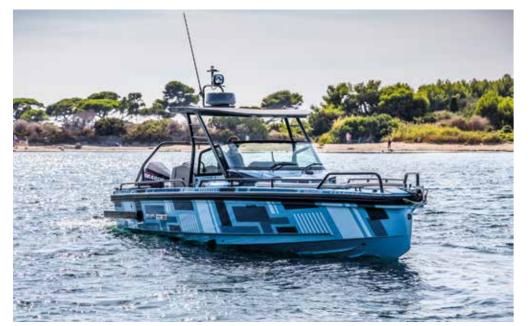

#### SHADOW 500 CUSTOMIZING OPTIONS

Take pleasure in customizing your boat from a selection of high quality gelcoat colours for your Shadow 500, and let your boat truly express your personality. Choose from our modern and contemporary colours; Platinum Grey, White Grey or Glacier Blue and finish your customization by selecting one of the available vibrant fabric colours; BRABUS Red, BRABUS Cappuccino, BRABUS Sunrise, BRABUS Sapphire or BRABUS Platinum.

#### **UPHOLSTERY**

BRABUS RED

BRABUS CAPPUCCINO BRABUS SAPPHIRE

**BRABUS SUNRISE** 

BRABUS PLATINUM

**HULL COLOURS** 

PLATINUM GREY

GLACIER BLUE