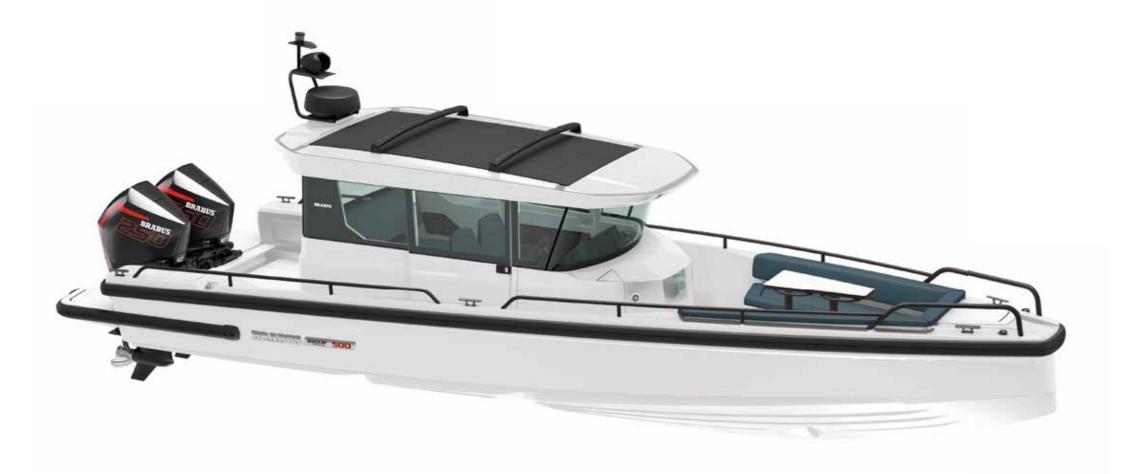

### BRABUS SHADOW 500 CABIN

50+ knots combined with an ultra-luxurious Cabin is a recreational boating first. Up until now the prospect of a comfortable and stylish, well-appointed cabin boat in the 28ft size range that could do a comfortable cruising speed around +40 knots, simply did not exist.

Boat owners looking for a fully protected and comfortable commuter, along with recognition, acknowledgement, high performance and status at the very top-end of the luxury day-boat market, can achieve all this and so much more with the BRABUS Shadow 500 Cabin.

### THE CABIN MODEL

Superyacht owners, their families and VIP guests like to arrive in style, in a tender that oozes the same high-class visual appeal as the finest superyachts. The Shadow 500 Cabin is practical, versatile and capable of safely transiting passengers from ship-to-shore, whatever the weather, even in arduous sea conditions if necessary. Families and guests onboard will be able to feel safe, secure and protected from the minute they step, whilst owner or its professional captain love the fact this is one of the most thrilling driving experiences, best handling and most seaworthy hulls in this size range.

The space inside the cabin is extremely inviting, comfortable and very civilised. Customers choosing the BRABUS Shadow 500 Cabin will enjoy being cossetted in the lap of luxury; sitting in sumptuous seats, surrounded by BRABUS Fine Leather® upholstery and interior detailing that lifts this boat from being merely very good, to well above the norm. An electrical roof system will transform this elegant private space, that's so capable of keeping the harshest weather at bay, into an airy luxury lounge that's open to the kiss of the summer sun.