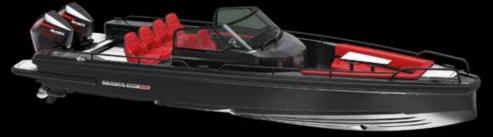

## THE BRABUS SHADOW 500 LIMITED EDITION EXPLAINED

Following 40 years of history & heritage laid down by BRABUS, we always celebrate the launch of a new BRABUS Shadow model with a Limited-Edition 'Black-Ops series'. All models are exclusively finished in the renowned signature paint scheme Gunmetal Grey, combined with vibrant BRABUS Red exterior seating; the most striking combination for a Black Ops Limited Edition.

The BRABUS Shadow 500 Black-Ops Limited Edition '1 of 28' is hand-built with focus on precision and finish. Fairing, painting and polishing the Limited-Edition version to the quality required is a highly labour-intensive, skilful and painstaking process, with no automation process, which can take up to six weeks to reach the required finish.