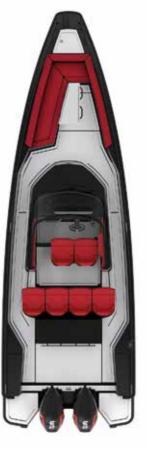

#### **BRABUS SHADOW 500** PLAN VIEW

SHADOW 500 WET BAR

SHADOW 500 AFT CABIN

SHADOW 500 CABIN AFT CABIN

\* "Fusion" camouflage wrap can be opted for all hull colours