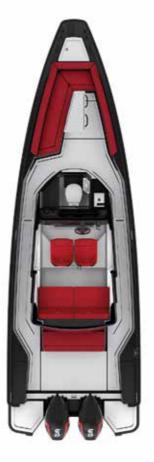

#### **BRABUS SHADOW 500** PLAN VIEW

SHADOW 500 WET BAR

SHADOW 500 AFT CABIN

SHADOW 500 CABIN AFT CABIN

\* "Fusion" camouflage wrap can be opted for all hull colours