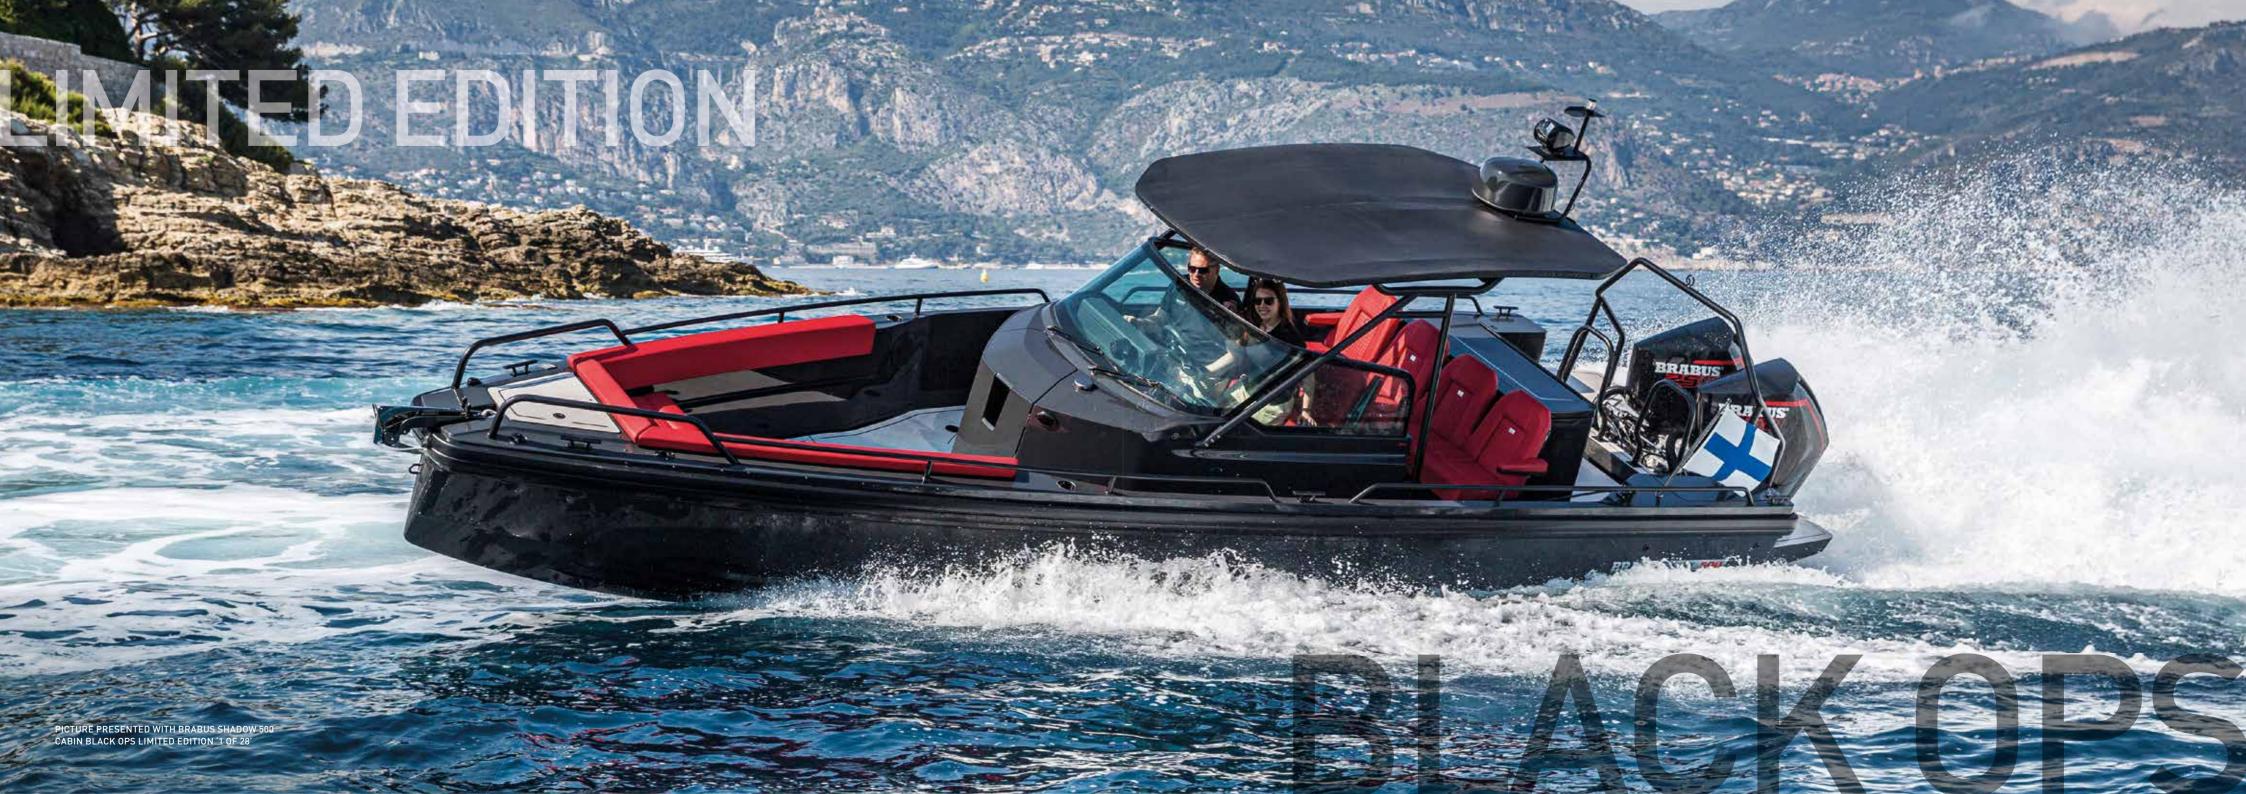

## THE BRABUS SHADOW 500 LIMITED EDITION EXPLAINED

Following 40 years of history & heritage laid down by BRABUS, we always celebrate the launch of a new BRABUS Shadow model with a Limited-Edition 'Black-Ops series'. All models are exclusively finished in the renowned signature paint scheme Gunmetal Grey, combined with vibrant BRABUS Red exterior seating; the most striking combination for a Black Ops Limited Edition.

The BRABUS Shadow 500 Black-Ops Limited Edition '1 of 28' is hand-built with focus on precision and finish. Fairing, painting and polishing the Limited-Edition version to the quality required is a highly labour-intensive, skilful and painstaking process, with no automation process, which can take up to six weeks to reach the required finish.