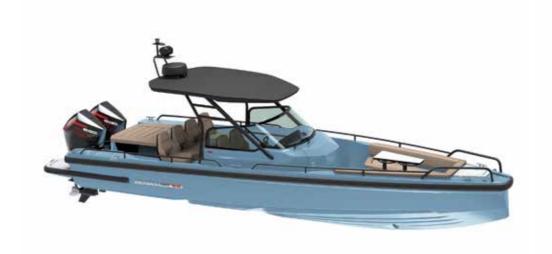

The ultra-cool and head turning 'Fusion Camo-Wrap' livery wrapping with BRABUS® and double® signatures is an ideal choice for that ultimate BRABUS style.

BRABUS SHADOW 500 CABIN IN WHITE GREY W. WET BAR BRABUS SHADOW 500 T-TOP IN GLACIER BLUE W. AFT CABIN BRABUS SHADOW 500 SPYDER IN PLATINUM GREY W. OPEN AFT

#### SHADOW 500 CUSTOMIZING OPTIONS

Take pleasure in customizing your boat from a selection of high quality gelcoat colours for your Shadow 500, and let your boat truly express your personality. Choose from our modern and contemporary colours; Platinum Grey, White Grey or Glacier Blue and finish your customization by selecting one of the available vibrant fabric colours; BRABUS Red, BRABUS Cappuccino, BRABUS Sunrise, BRABUS Sapphire or BRABUS Platinum.