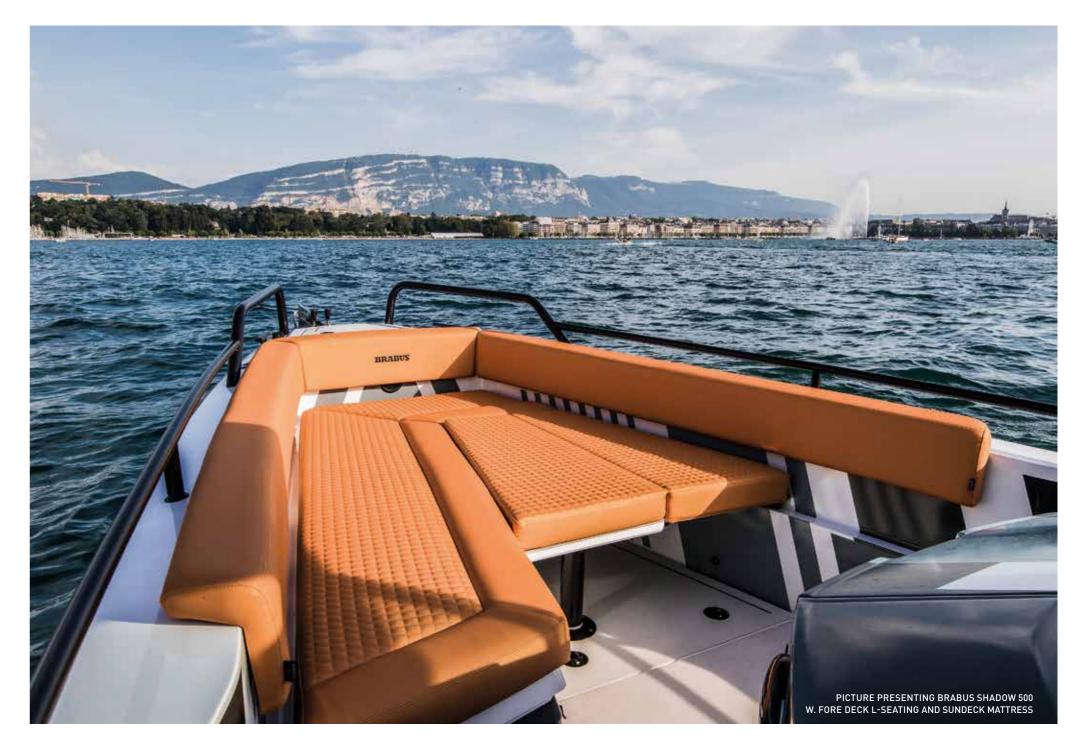

The space inside the cabin is extremely inviting, comfortable and very civilised. Customers choosing the BRABUS Shadow 500 Cabin will enjoy being cossetted in the lap of luxury; sitting in sumptuous seats, surrounded by BRABUS Fine Leather® upholstery and interior detailing that lifts this boat from being merely very good, to well above the norm. An electrical roof system will transform this elegant private space, that's so capable of keeping the harshest weather at bay, into an airy luxury lounge that's open to the kiss of the summer sun.

The Shadow 500 offers sumptuous, superior surroundings that provide the highest possible onboard comfort when anchored. It truly is the perfect luxury platform upon which to spend quality time with friends and family when you are away for a day out at sea or out on island-hopping adventures.