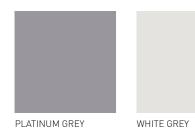

#### SHADOW 500 CUSTOMIZING OPTIONS

Take pleasure in customizing your boat from a selection of high quality gelcoat colours for your Shadow 500, and let your boat truly express your personality. Choose from our modern and contemporary colours; Platinum Grey, White Grey or Glacier Blue and finish your customization by selecting one of the available vibrant fabric colours; BRABUS Red, BRABUS Cappuccino, BRABUS Sunrise, BRABUS Sapphire or BRABUS Platinum.

#### **UPHOLSTERY**

BRABUS RED

BRABUS CAPPUCCINO BRABUS SAPPHIRE

**BRABUS SUNRISE** 

BRABUS PLATINUM

**HULL COLOURS** 

PLATINUM GREY

GLACIER BLUE