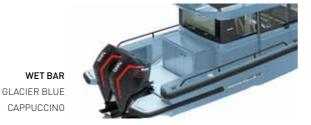

#### **BRABUS SHADOW 500** PLAN VIEW

SHADOW 500 WET BAR

SHADOW 500 AFT CABIN

SHADOW 500 CABIN AFT CABIN

\* "Fusion" camouflage wrap can be opted for all hull colours