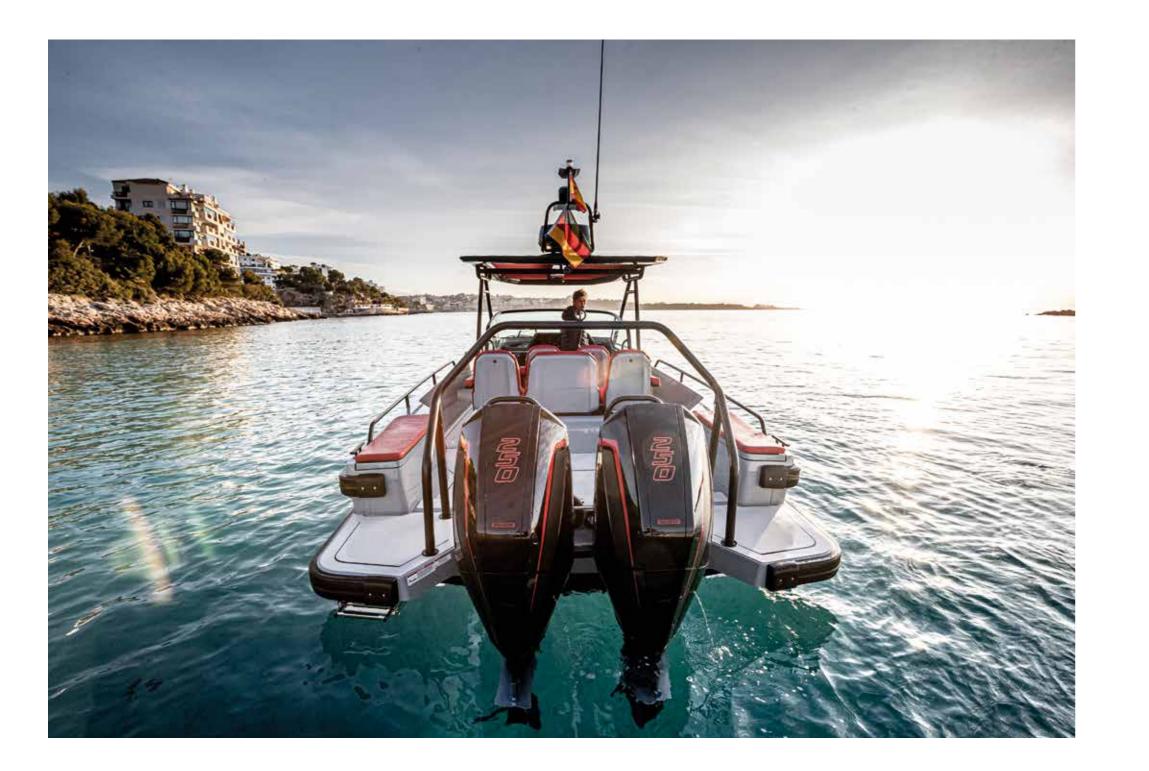

# BRABUS SHADOW 500

Positioned at the very top of the 30ft sports-weekender market, The BRABUS Shadow 500 is a beautifully designed and captivating 'thrill-seeker'; on one hand a boat with mesmerizing performance, yet with comfortable, day-long cruising capability and luxurious refinement on the other.

#### SYPDER &T-TOP MODEL

Attractive, angular lines with a long, low-centre-of-gravity hull matched with functional and versatile deck layout options for enjoying life to the full on board the Shadow 500. Given the 'dual-personality' status of every BRABUS Shadow, these boats deliver a serious turn of speed and 'kick in the back' acceleration, whilst still being fully capable of taking out friends and family in a highly luxurious and comfortable environment.

#### SPYDER

| Overall Length (incl. Engine)   | 9,53 m /31ft 3          |
|---------------------------------|-------------------------|
| Beam                            | 2,95 m / 9ft 8          |
| Draft to props                  | 0,80 m / 2ft 8          |
| Weight (excl. Engine)           | 2.700 kg / 5.952 lb     |
| Fuel Capacity                   | 280 litres / 74 g       |
| Construction                    | GR                      |
| Classification                  | B:6 - C                 |
| Max. speed range                | +50 kno                 |
| Outboard engines 2              |                         |
| Hull design Twin stepped 20 deg | gree V "Sharp entry hul |
| Accommodation /Berth            | 2 persons               |
| * BRABUS Aft Cabin option       |                         |

#### T-TOP

| Overall Length (incl. Engine)  | 9,53 m /31ft 3in           |
|--------------------------------|----------------------------|
| Beam                           | 2,95 m / 9ft 8in           |
| Draft to props                 | 0,80 m / 2ft 8in           |
| Weight (excl. Engine)          | 2.780 kg / 6.128 lbs       |
| Fuel Capacity                  | 280 litres / 74 gal        |
| Construction                   | GRP                        |
| Classification                 | B:6 - C:9                  |
| Max. speed range               | +50 knots                  |
| Outboard engines               | 2x 250 hp                  |
| Hull design Twin stepped 20 de | egree V "Sharp entry hull" |
| Accommodation /Berth           | 2 persons*                 |
| * BRABUS Aft Cabin option      |                            |