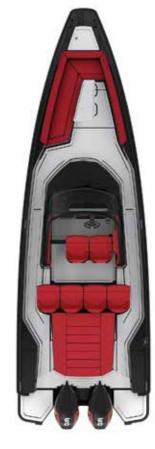

#### **BRABUS SHADOW 500** PLAN VIEW

SHADOW 500 WET BAR

SHADOW 500 AFT CABIN

SHADOW 500 CABIN AFT CABIN

\* "Fusion" camouflage wrap can be opted for all hull colours

Scandinavian design meets German engineering.

BRABUS SHADOW 500 SPYDER BLACK OPS LIMITED EDITION '1 OF 28' W. OPEN AFT

BRABUS SHADOW 500 CABIN BLACK OPS LIMITED EDITION '1 OF 28' W. AFT CABIN