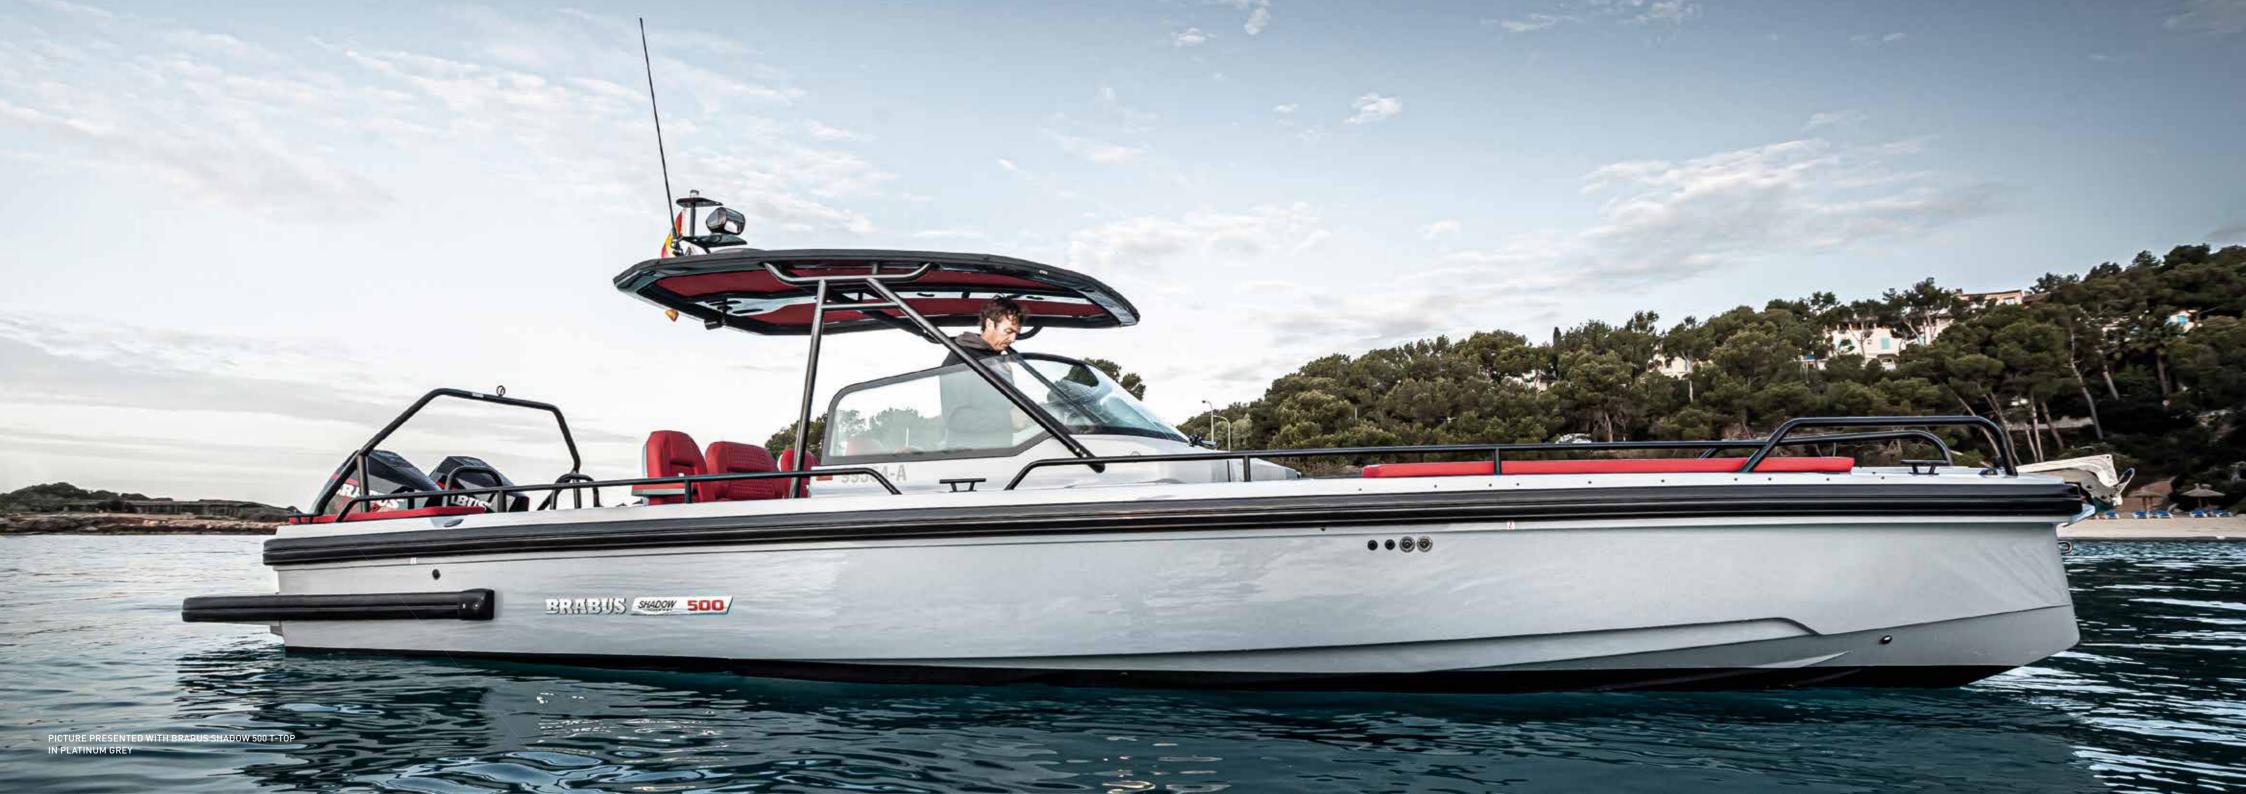

**BRABUS** SHADOW 500

## THE BRABUS SHADOW 500 LIMITED EDITION EXPLAINED

Following 40 years of history & heritage laid down by BRABUS, we always celebrate the launch of a new BRABUS Shadow model with a Limited-Edition 'Black-Ops series'. All models are exclusively finished in the renowned signature paint scheme Gunmetal Grey, combined with vibrant BRABUS Red exterior seating; the most striking combination for a Black Ops Limited Edition.

The BRABUS Shadow 500 Black-Ops Limited Edition '1 of 28' is hand-built with focus on precision and finish. Fairing, painting and polishing the Limited-Edition version to the quality required is a highly labour-intensive, skilful and painstaking process, with no automation process, which can take up to six weeks to reach the required finish.