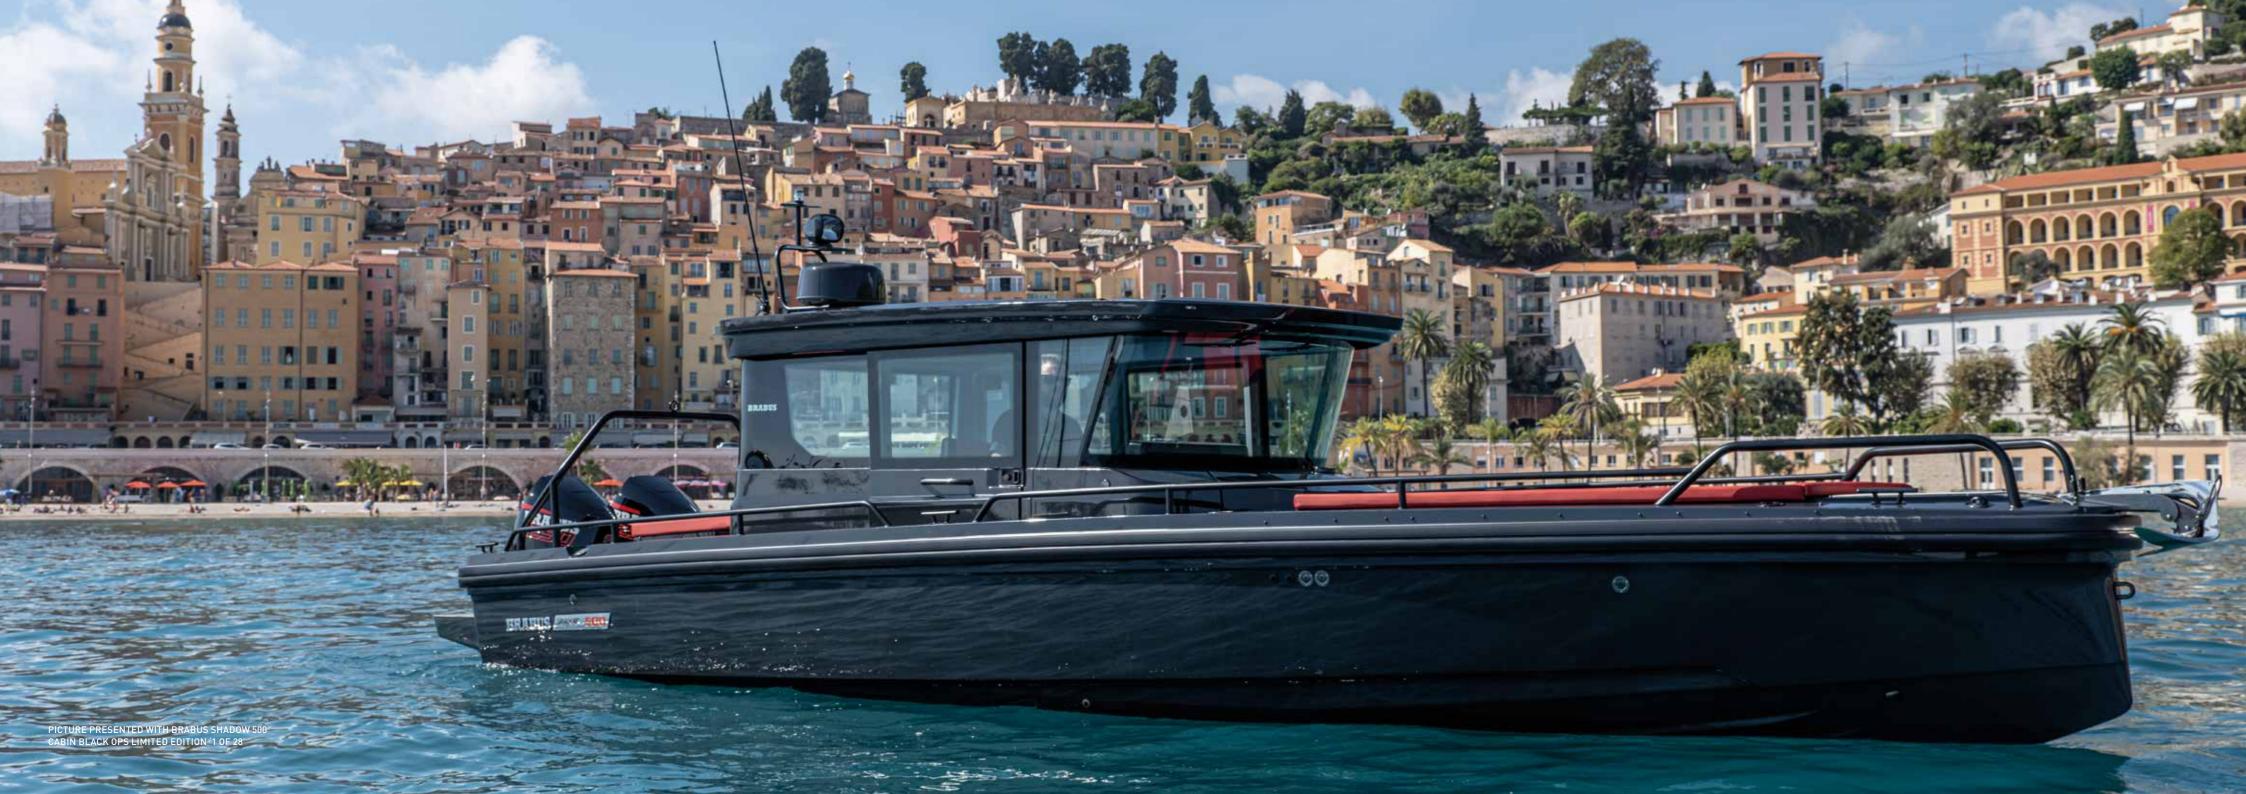

## THE BRABUS SHADOW 500 LIMITED EDITION EXPLAINED

Following 40 years of history & heritage laid down by BRABUS, we always celebrate the launch of a new BRABUS Shadow model with a Limited-Edition 'Black-Ops series'. All models are exclusively finished in the renowned signature paint scheme Gunmetal Grey, combined with vibrant BRABUS Red exterior seating; the most striking combination for a Black Ops Limited Edition.

The BRABUS Shadow 500 Black-Ops Limited Edition '1 of 28' is hand-built with focus on precision and finish. Fairing, painting and polishing the Limited-Edition version to the quality required is a highly labour-intensive, skilful and painstaking process, with no automation process, which can take up to six weeks to reach the required finish.