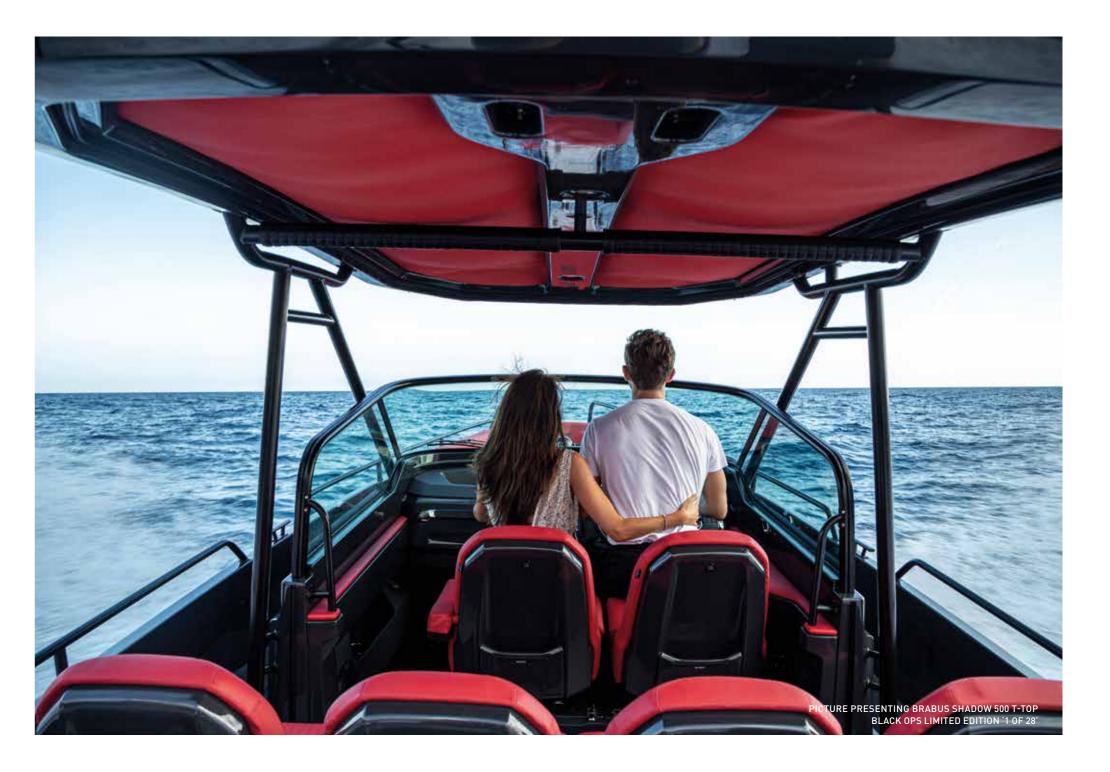

## THE BRABUS SHADOW 500 LIMITED EDITION EXPLAINED

Following 40 years of history & heritage laid down by BRABUS, we always celebrate the launch of a new BRABUS Shadow model with a Limited-Edition 'Black-Ops series'. All models are exclusively finished in the renowned signature paint scheme Gunmetal Grey, combined with vibrant BRABUS Red exterior seating; the most striking combination for a Black Ops Limited Edition.

The BRABUS Shadow 500 Black-Ops Limited Edition '1 of 28' is hand-built with focus on precision and finish. Fairing, painting and polishing the Limited-Edition version to the quality required is a highly labour-intensive, skilful and painstaking process, with no automation process, which can take up to six weeks to reach the required finish.

# LIMITED EDITION 'ONE OF TWENTY-EIGHT'

It is the passion and commitment to performance, the desire for perfection, the pursuit of the superlative, but also a sense for aesthetics and functionality that forms BRABUS Marine superboats.