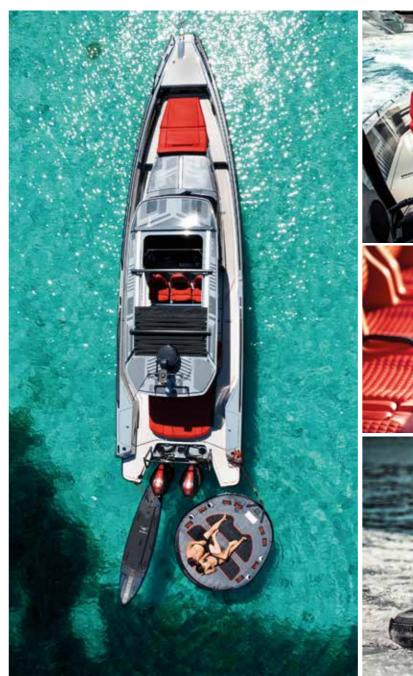

## THE BRABUS SHADOW 500 LIMITED EDITION EXPLAINED

Following 40 years of history & heritage laid down by BRABUS, we always celebrate the launch of a new BRABUS Shadow model with a Limited-Edition 'Black-Ops series'. All models are exclusively finished in the renowned signature paint scheme Gunmetal Grey, combined with vibrant BRABUS Red exterior seating; the most striking combination for a Black Ops Limited Edition.

The BRABUS Shadow 500 Black-Ops Limited Edition '1 of 28' is hand-built with focus on precision and finish. Fairing, painting and polishing the Limited-Edition version to the quality required is a highly labour-intensive, skilful and painstaking process, with no automation process, which can take up to six weeks to reach the required finish.

# LIMITED EDITION 'ONE OF TWENTY-EIGHT'

It is the passion and commitment to performance, the desire for perfection, the pursuit of the superlative, but also a sense for aesthetics and functionality that forms BRABUS Marine superboats.

Scandinavian design meets German engineering.

BRABUS SHADOW 500 SPYDER BLACK OPS LIMITED EDITION '1 OF 28' W. OPEN AFT

BRABUS SHADOW 500 CABIN BLACK OPS LIMITED EDITION '1 OF 28' W. AFT CABIN