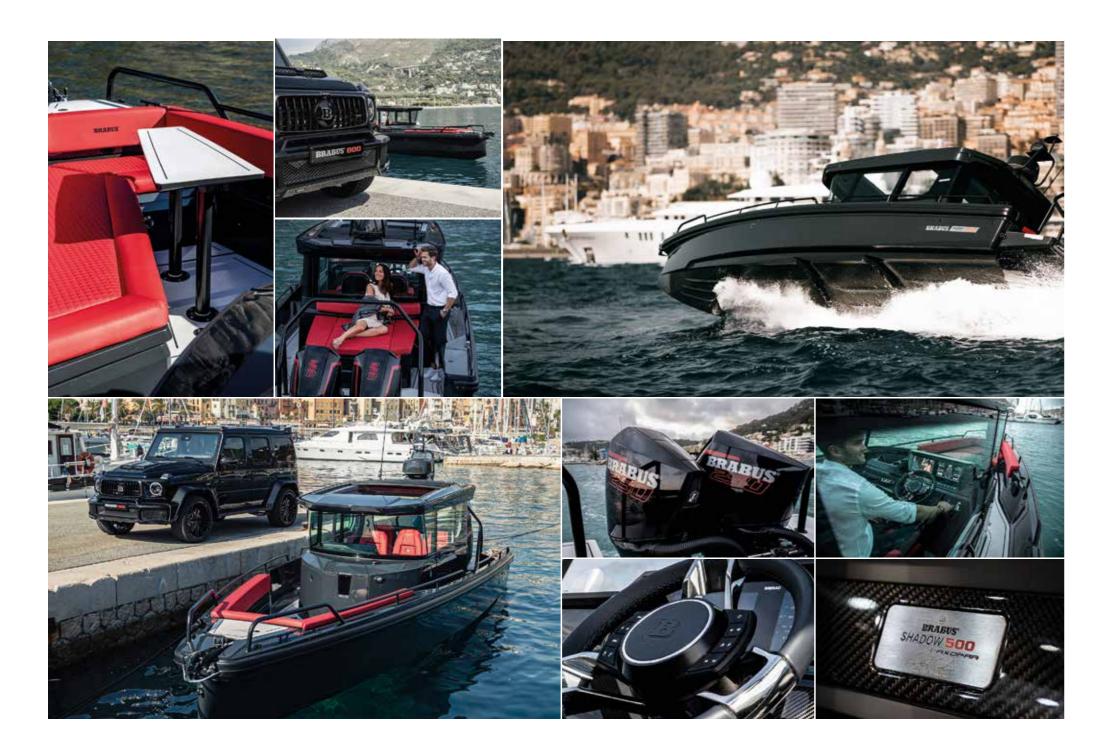

## THE BRABUS SHADOW 500 LIMITED EDITION EXPLAINED

Following 40 years of history & heritage laid down by BRABUS, we always celebrate the launch of a new BRABUS Shadow model with a Limited-Edition 'Black-Ops series'. All models are exclusively finished in the renowned signature paint scheme Gunmetal Grey, combined with vibrant BRABUS Red exterior seating; the most striking combination for a Black Ops Limited Edition.

The BRABUS Shadow 500 Black-Ops Limited Edition '1 of 28' is hand-built with focus on precision and finish. Fairing, painting and polishing the Limited-Edition version to the quality required is a highly labour-intensive, skilful and painstaking process, with no automation process, which can take up to six weeks to reach the required finish.

# LIMITED EDITION 'ONE OF TWENTY-EIGHT'

It is the passion and commitment to performance, the desire for perfection, the pursuit of the superlative, but also a sense for aesthetics and functionality that forms BRABUS Marine superboats.