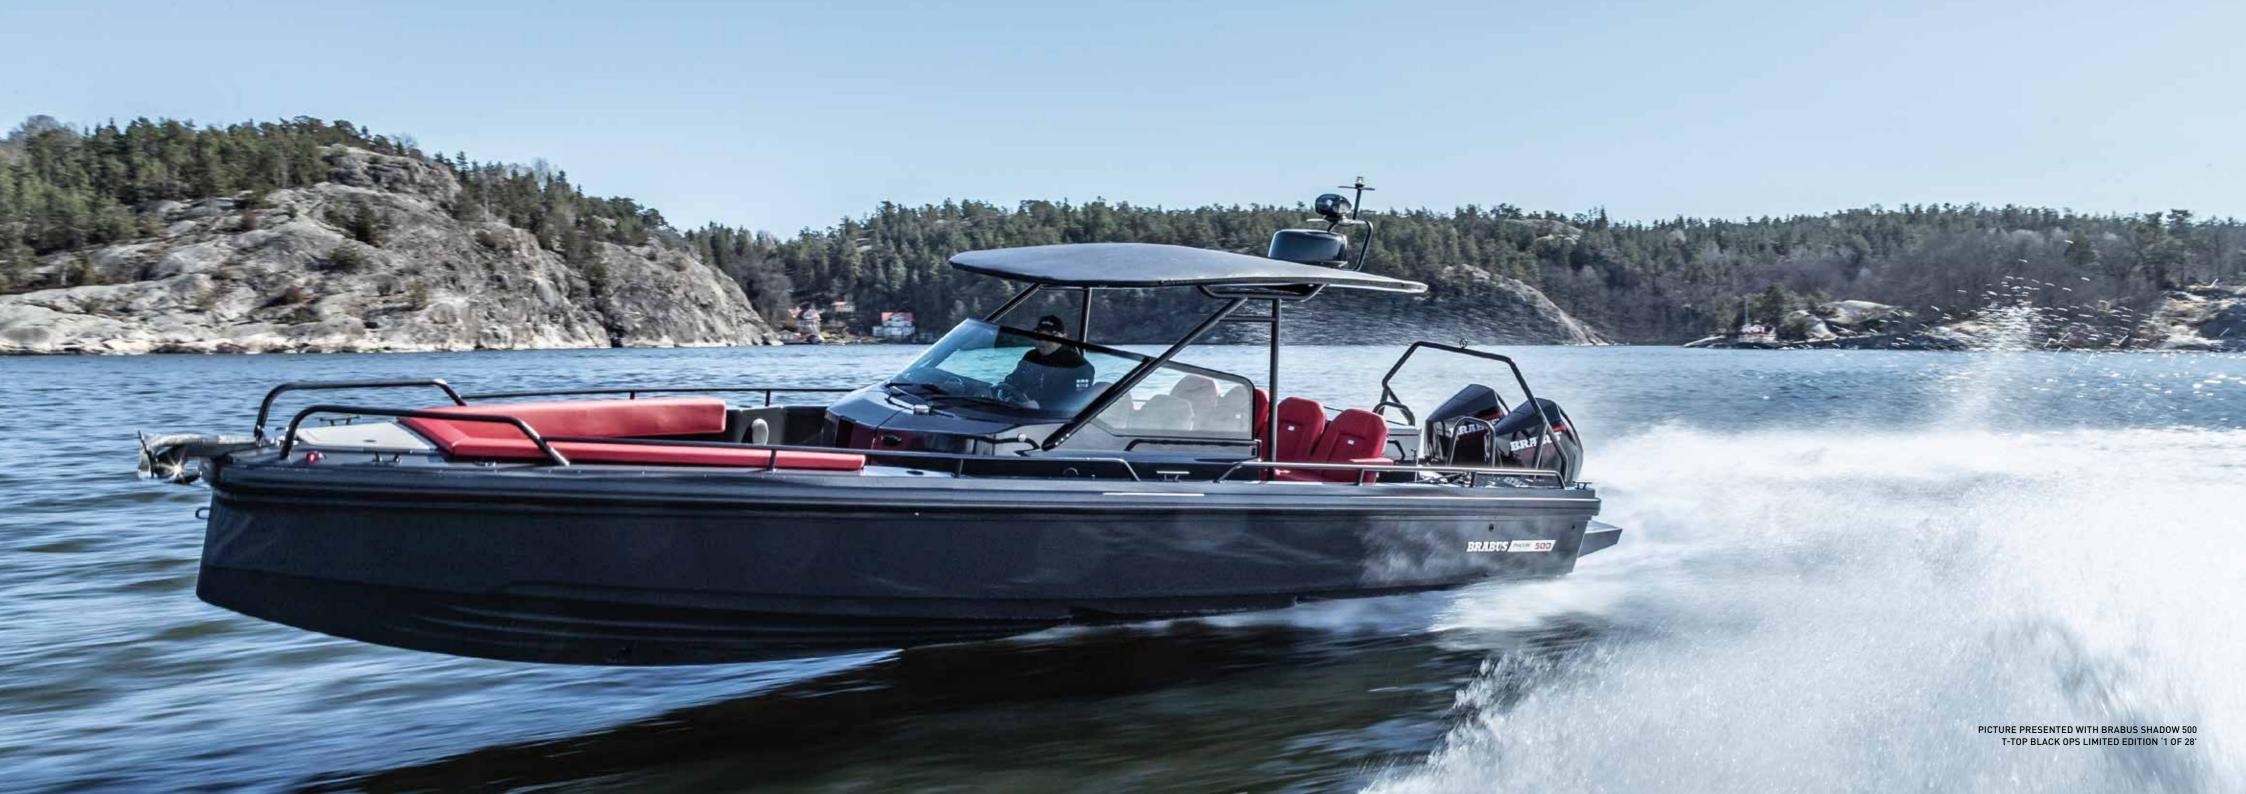

## THE BRABUS SHADOW 500 LIMITED EDITION EXPLAINED

Following 40 years of history & heritage laid down by BRABUS, we always celebrate the launch of a new BRABUS Shadow model with a Limited-Edition 'Black-Ops series'. All models are exclusively finished in the renowned signature paint scheme Gunmetal Grey, combined with vibrant BRABUS Red exterior seating; the most striking combination for a Black Ops Limited Edition.

The BRABUS Shadow 500 Black-Ops Limited Edition '1 of 28' is hand-built with focus on precision and finish. Fairing, painting and polishing the Limited-Edition version to the quality required is a highly labour-intensive, skilful and painstaking process, with no automation process, which can take up to six weeks to reach the required finish.

Scandinavian design meets German engineering.

BRABUS SHADOW 500 SPYDER BLACK OPS LIMITED EDITION '1 OF 28' W. OPEN AFT

BRABUS SHADOW 500 CABIN BLACK OPS LIMITED EDITION '1 OF 28' W. AFT CABIN