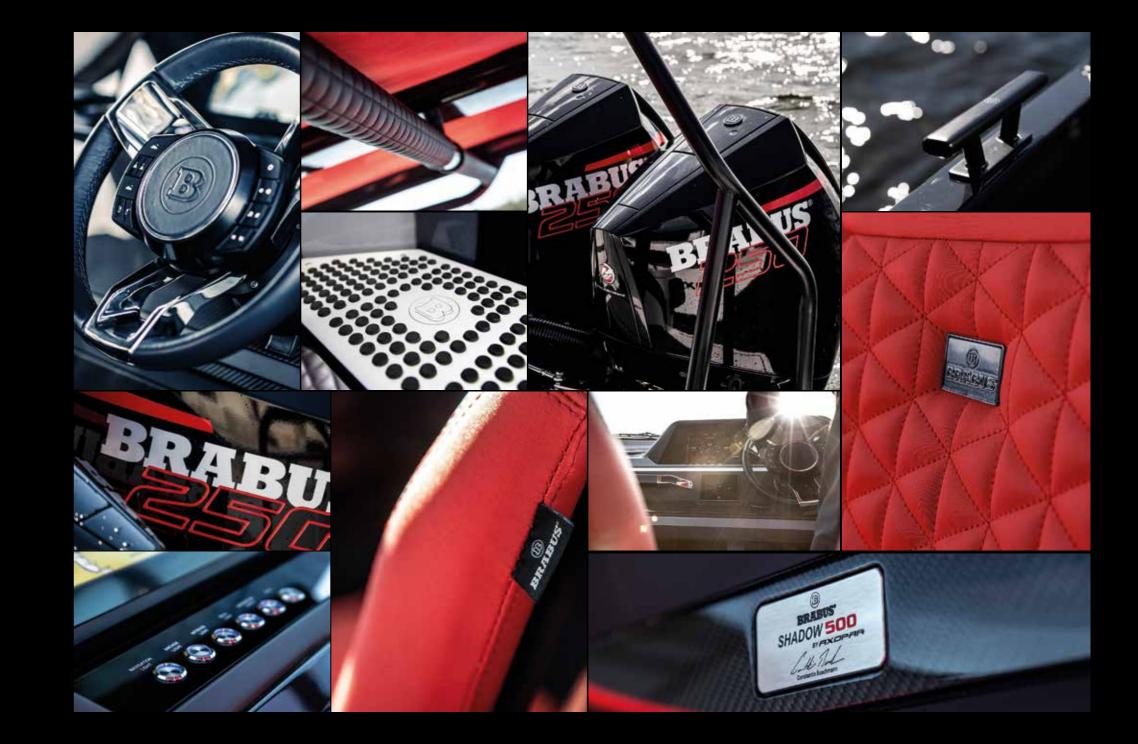

The space inside the cabin is extremely inviting, comfortable and very civilised. Customers choosing the BRABUS Shadow 500 Cabin will enjoy being cossetted in the lap of luxury; sitting in sumptuous seats, surrounded by BRABUS Fine Leather® upholstery and interior detailing that lifts this boat from being merely very good, to well above the norm. An electrical roof system will transform this elegant private space, that's so capable of keeping the harshest weather at bay, into an airy luxury lounge that's open to the kiss of the summer sun.

#### SHADOW 500 CUSTOMIZING OPTIONS

Take pleasure in customizing your boat from a selection of high quality gelcoat colours for your Shadow 500, and let your boat truly express your personality. Choose from our modern and contemporary colours; Platinum Grey, White Grey or Glacier Blue and finish your customization by selecting one of the available vibrant fabric colours; BRABUS Red, BRABUS Cappuccino, BRABUS Sunrise, BRABUS Sapphire or BRABUS Platinum.

#### **UPHOLSTERY**

BRABUS RED

BRABUS CAPPUCCINO BRABUS SAPPHIRE

**BRABUS SUNRISE** 

BRABUS PLATINUM

**HULL COLOURS** 

PLATINUM GREY

GLACIER BLUE