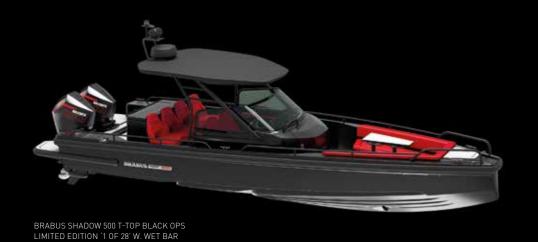

### BRABUS SHADOW 500 CABIN

50+ knots combined with an ultra-luxurious Cabin is a recreational boating first. Up until now the prospect of a comfortable and stylish, well-appointed cabin boat in the 28ft size range that could do a comfortable cruising speed around +40 knots, simply did not exist.

Boat owners looking for a fully protected and comfortable commuter, along with recognition, acknowledgement, high performance and status at the very top-end of the luxury day-boat market, can achieve all this and so much more with the BRABUS Shadow 500 Cabin.

### THE CABIN MODEL

Superyacht owners, their families and VIP guests like to arrive in style, in a tender that oozes the same high-class visual appeal as the finest superyachts. The Shadow 500 Cabin is practical, versatile and capable of safely transiting passengers from ship-to-shore, whatever the weather, even in arduous sea conditions if necessary. Families and guests onboard will be able to feel safe, secure and protected from the minute they step, whilst owner or its professional captain love the fact this is one of the most thrilling driving experiences, best handling and most seaworthy hulls in this size range.