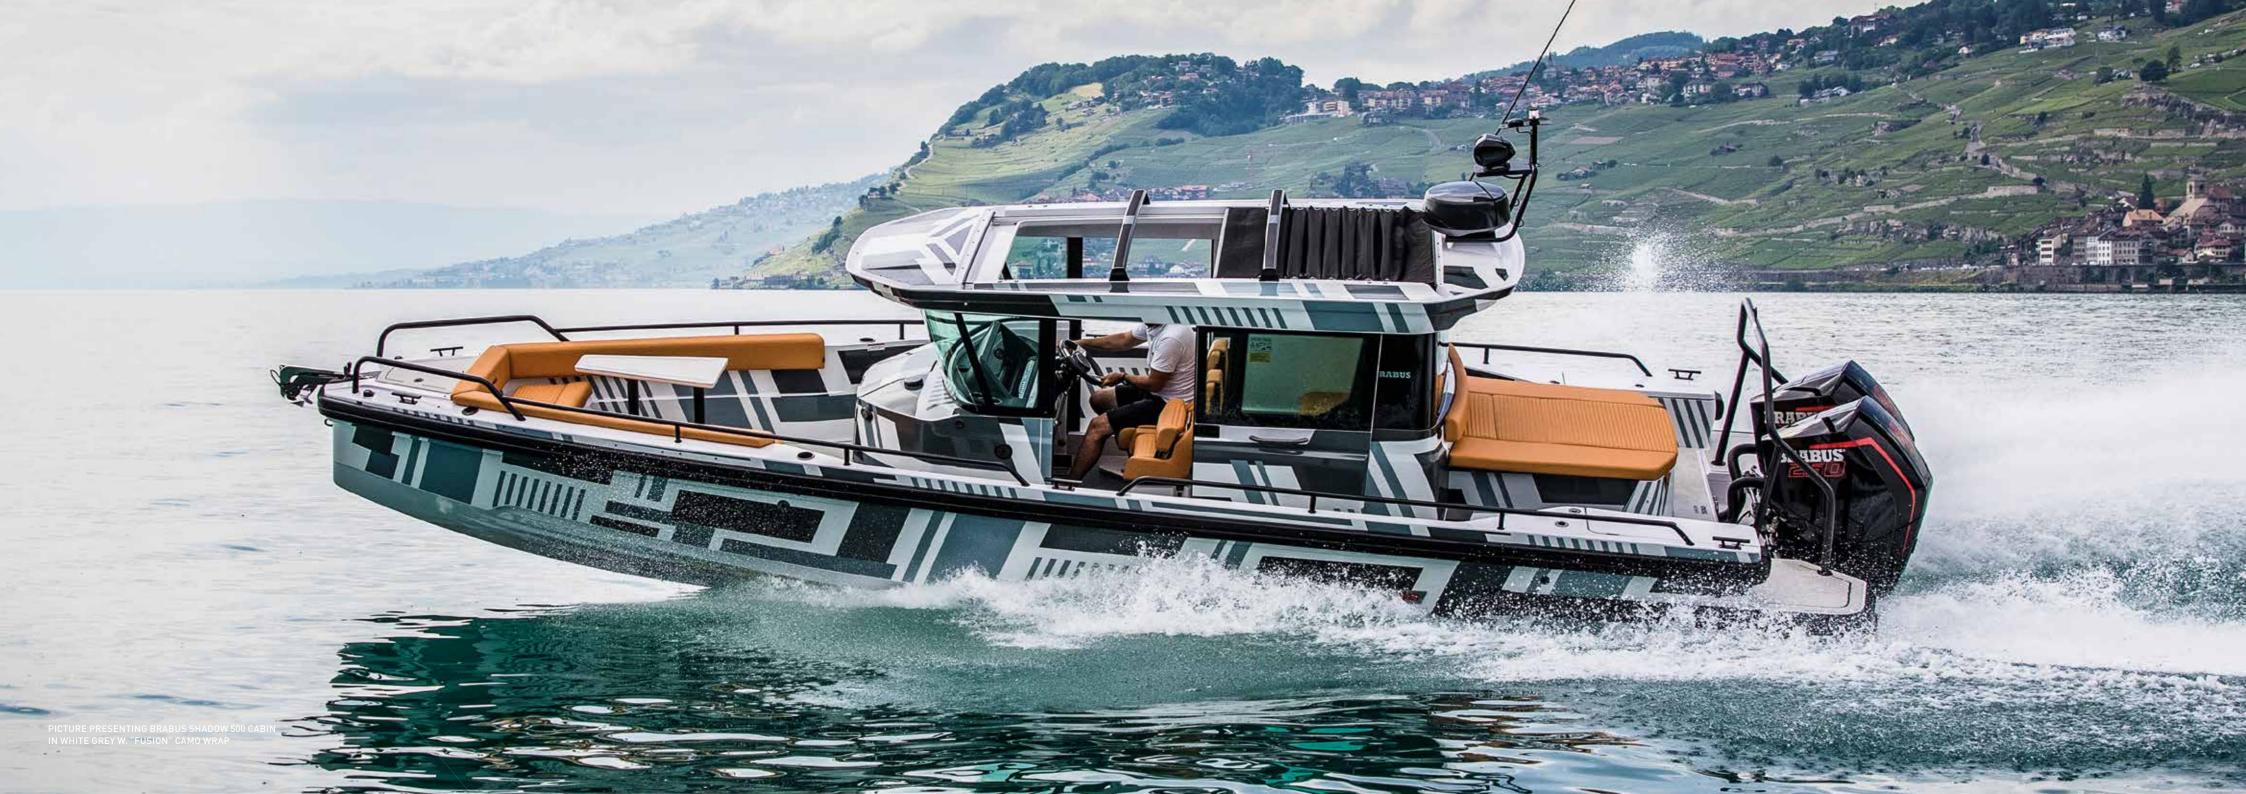

### BRABUS SHADOW 500 CABIN

50+ knots combined with an ultra-luxurious Cabin is a recreational boating first. Up until now the prospect of a comfortable and stylish, well-appointed cabin boat in the 28ft size range that could do a comfortable cruising speed around +40 knots, simply did not exist.

Boat owners looking for a fully protected and comfortable commuter, along with recognition, acknowledgement, high performance and status at the very top-end of the luxury day-boat market, can achieve all this and so much more with the BRABUS Shadow 500 Cabin.

### THE CABIN MODEL

Superyacht owners, their families and VIP guests like to arrive in style, in a tender that oozes the same high-class visual appeal as the finest superyachts. The Shadow 500 Cabin is practical, versatile and capable of safely transiting passengers from ship-to-shore, whatever the weather, even in arduous sea conditions if necessary. Families and guests onboard will be able to feel safe, secure and protected from the minute they step, whilst owner or its professional captain love the fact this is one of the most thrilling driving experiences, best handling and most seaworthy hulls in this size range.

The space inside the cabin is extremely inviting, comfortable and very civilised. Customers choosing the BRABUS Shadow 500 Cabin will enjoy being cossetted in the lap of luxury; sitting in sumptuous seats, surrounded by BRABUS Fine Leather® upholstery and interior detailing that lifts this boat from being merely very good, to well above the norm. An electrical roof system will transform this elegant private space, that's so capable of keeping the harshest weather at bay, into an airy luxury lounge that's open to the kiss of the summer sun.