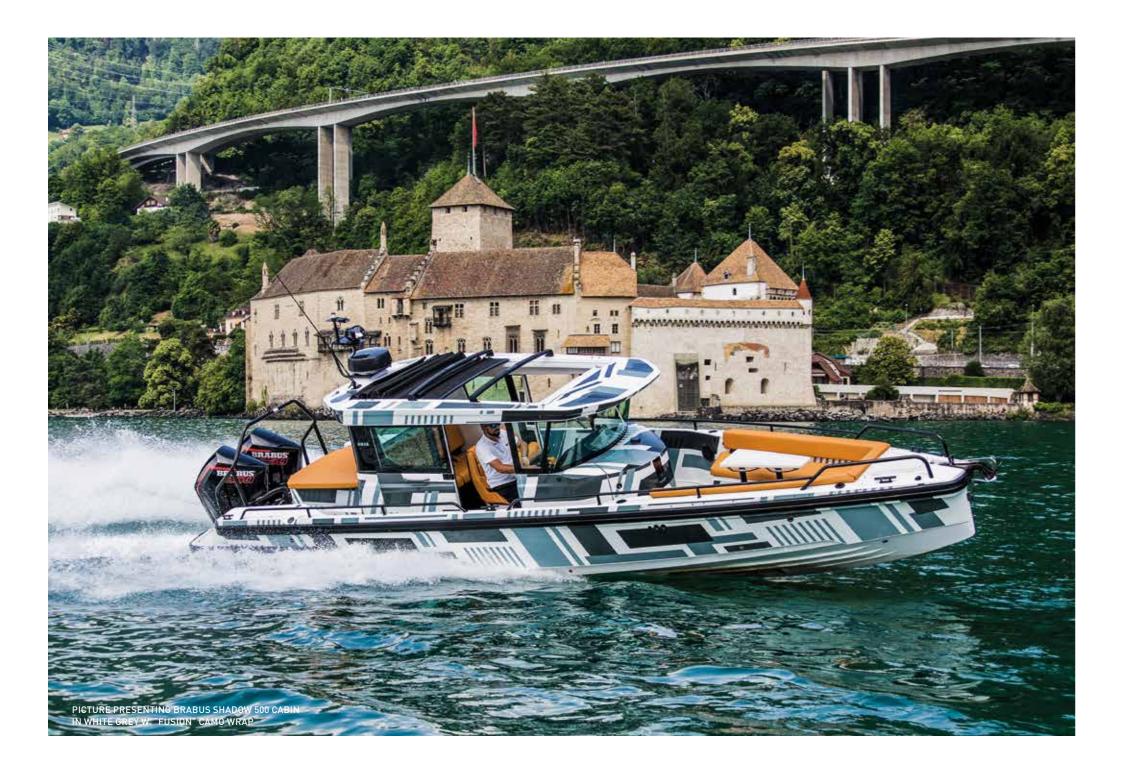

The ultra-cool and head turning 'Fusion Camo-Wrap' livery wrapping with BRABUS® and double® signatures is an ideal choice for that ultimate BRABUS style.

BRABUS SHADOW 500 CABIN IN WHITE GREY W. WET BAR BRABUS SHADOW 500 T-TOP IN GLACIER BLUE W. AFT CABIN BRABUS SHADOW 500 SPYDER IN PLATINUM GREY W. OPEN AFT

### BRABUS SHADOW 500 CABIN

50+ knots combined with an ultra-luxurious Cabin is a recreational boating first. Up until now the prospect of a comfortable and stylish, well-appointed cabin boat in the 28ft size range that could do a comfortable cruising speed around +40 knots, simply did not exist.