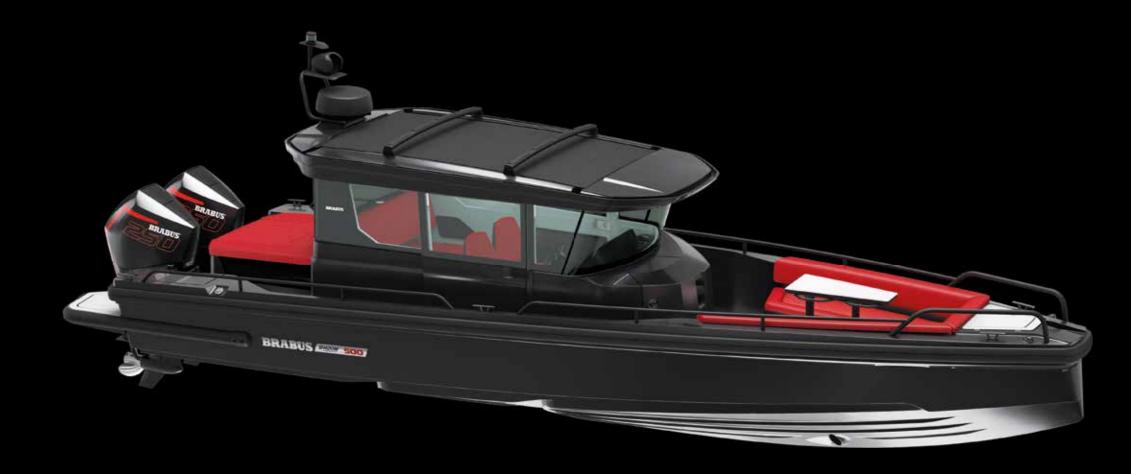

# BRABUS SHADOW 500

Positioned at the very top of the 30ft sports-weekender market, The BRABUS Shadow 500 is a beautifully designed and captivating 'thrill-seeker'; on one hand a boat with mesmerizing performance, yet with comfortable, day-long cruising capability and luxurious refinement on the other.

#### SYPDER &T-TOP MODEL

Attractive, angular lines with a long, low-centre-of-gravity hull matched with functional and versatile deck layout options for enjoying life to the full on board the Shadow 500. Given the 'dual-personality' status of every BRABUS Shadow, these boats deliver a serious turn of speed and 'kick in the back' acceleration, whilst still being fully capable of taking out friends and family in a highly luxurious and comfortable environment.