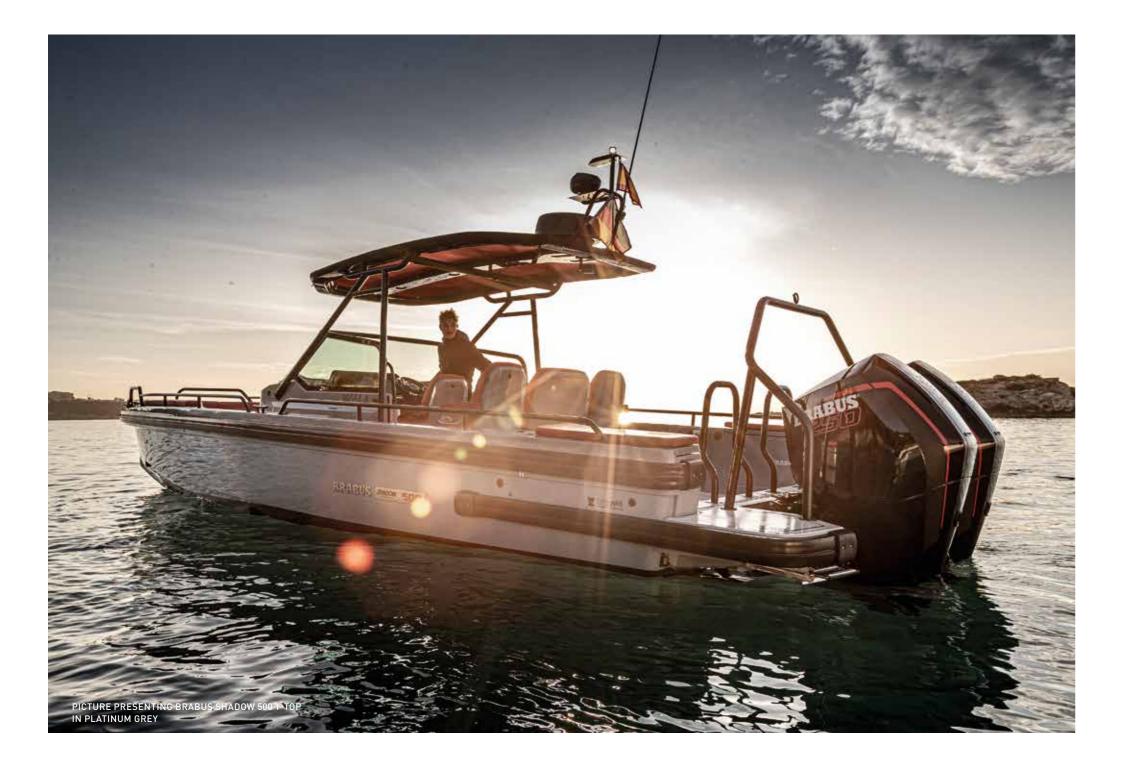

# BRABUS SHADOW 500

Positioned at the very top of the 30ft sports-weekender market, The BRABUS Shadow 500 is a beautifully designed and captivating 'thrill-seeker'; on one hand a boat with mesmerizing performance, yet with comfortable, day-long cruising capability and luxurious refinement on the other.

#### SYPDER &T-TOP MODEL

Attractive, angular lines with a long, low-centre-of-gravity hull matched with functional and versatile deck layout options for enjoying life to the full on board the Shadow 500. Given the 'dual-personality' status of every BRABUS Shadow, these boats deliver a serious turn of speed and 'kick in the back' acceleration, whilst still being fully capable of taking out friends and family in a highly luxurious and comfortable environment.

#### SHADOW 500 CUSTOMIZING OPTIONS

Take pleasure in customizing your boat from a selection of high quality gelcoat colours for your Shadow 500, and let your boat truly express your personality. Choose from our modern and contemporary colours; Platinum Grey, White Grey or Glacier Blue and finish your customization by selecting one of the available vibrant fabric colours; BRABUS Red, BRABUS Cappuccino, BRABUS Sunrise, BRABUS Sapphire or BRABUS Platinum.