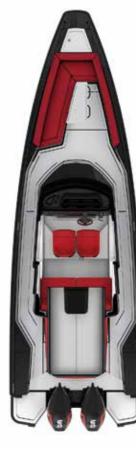

#### **BRABUS SHADOW 500** PLAN VIEW

SHADOW 500 WET BAR

SHADOW 500 AFT CABIN

SHADOW 500 CABIN AFT CABIN

\* "Fusion" camouflage wrap can be opted for all hull colours

Scandinavian design meets German engineering.

BRABUS SHADOW 500 SPYDER BLACK OPS LIMITED EDITION '1 OF 28' W. OPEN AFT

BRABUS SHADOW 500 CABIN BLACK OPS LIMITED EDITION '1 OF 28' W. AFT CABIN