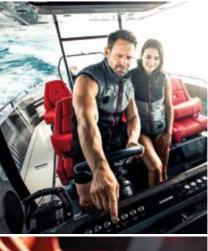

# BRABUS SHADOW 500

Positioned at the very top of the 30ft sports-weekender market, The BRABUS Shadow 500 is a beautifully designed and captivating 'thrill-seeker'; on one hand a boat with mesmerizing performance, yet with comfortable, day-long cruising capability and luxurious refinement on the other.

#### SYPDER &T-TOP MODEL

Attractive, angular lines with a long, low-centre-of-gravity hull matched with functional and versatile deck layout options for enjoying life to the full on board the Shadow 500. Given the 'dual-personality' status of every BRABUS Shadow, these boats deliver a serious turn of speed and 'kick in the back' acceleration, whilst still being fully capable of taking out friends and family in a highly luxurious and comfortable environment.