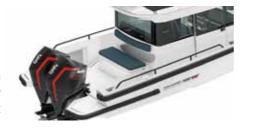

#### **BRABUS SHADOW 500** PLAN VIEW

SHADOW 500 WET BAR

SHADOW 500 AFT CABIN

SHADOW 500 CABIN AFT CABIN

\* "Fusion" camouflage wrap can be opted for all hull colours