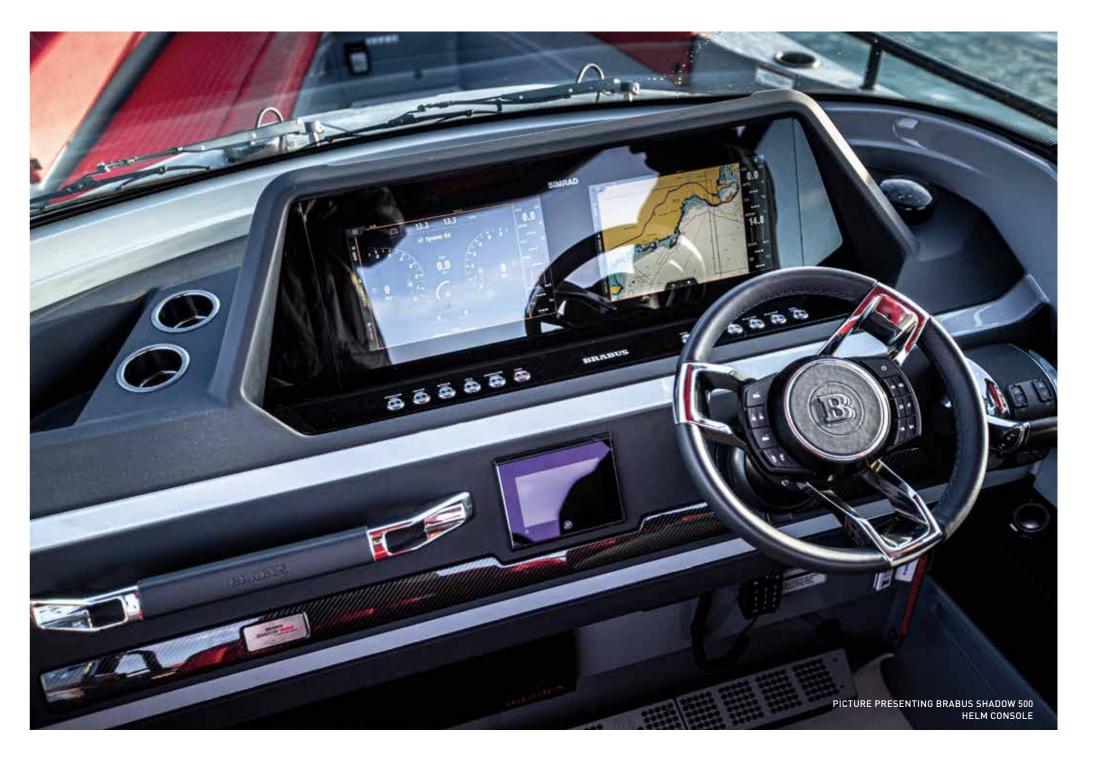

# BRABUS SHADOW 500

Positioned at the very top of the 30ft sports-weekender market, The BRABUS Shadow 500 is a beautifully designed and captivating 'thrill-seeker'; on one hand a boat with mesmerizing performance, yet with comfortable, day-long cruising capability and luxurious refinement on the other.

#### SYPDER &T-TOP MODEL

Attractive, angular lines with a long, low-centre-of-gravity hull matched with functional and versatile deck layout options for enjoying life to the full on board the Shadow 500. Given the 'dual-personality' status of every BRABUS Shadow, these boats deliver a serious turn of speed and 'kick in the back' acceleration, whilst still being fully capable of taking out friends and family in a highly luxurious and comfortable environment.