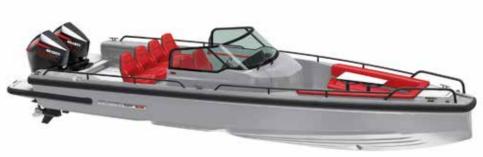

# BRABUS SHADOW 500

Positioned at the very top of the 30ft sports-weekender market, The BRABUS Shadow 500 is a beautifully designed and captivating 'thrill-seeker'; on one hand a boat with mesmerizing performance, yet with comfortable, day-long cruising capability and luxurious refinement on the other.

#### SYPDER &T-TOP MODEL

Attractive, angular lines with a long, low-centre-of-gravity hull matched with functional and versatile deck layout options for enjoying life to the full on board the Shadow 500. Given the 'dual-personality' status of every BRABUS Shadow, these boats deliver a serious turn of speed and 'kick in the back' acceleration, whilst still being fully capable of taking out friends and family in a highly luxurious and comfortable environment.

When your destination has been reached, and the engines are turned off, you and your guests can truly appreciate the ultimate luxury and versatility of a Shadow 500's onboard creature comforts, for a truly sublime day out on the sea.

The Shadow 500 offers sumptuous, superior surroundings that provide the highest possible onboard comfort when anchored. It truly is the perfect luxury platform upon which to spend quality time with friends and family when you are away for a day out at sea or out on island-hopping adventures.