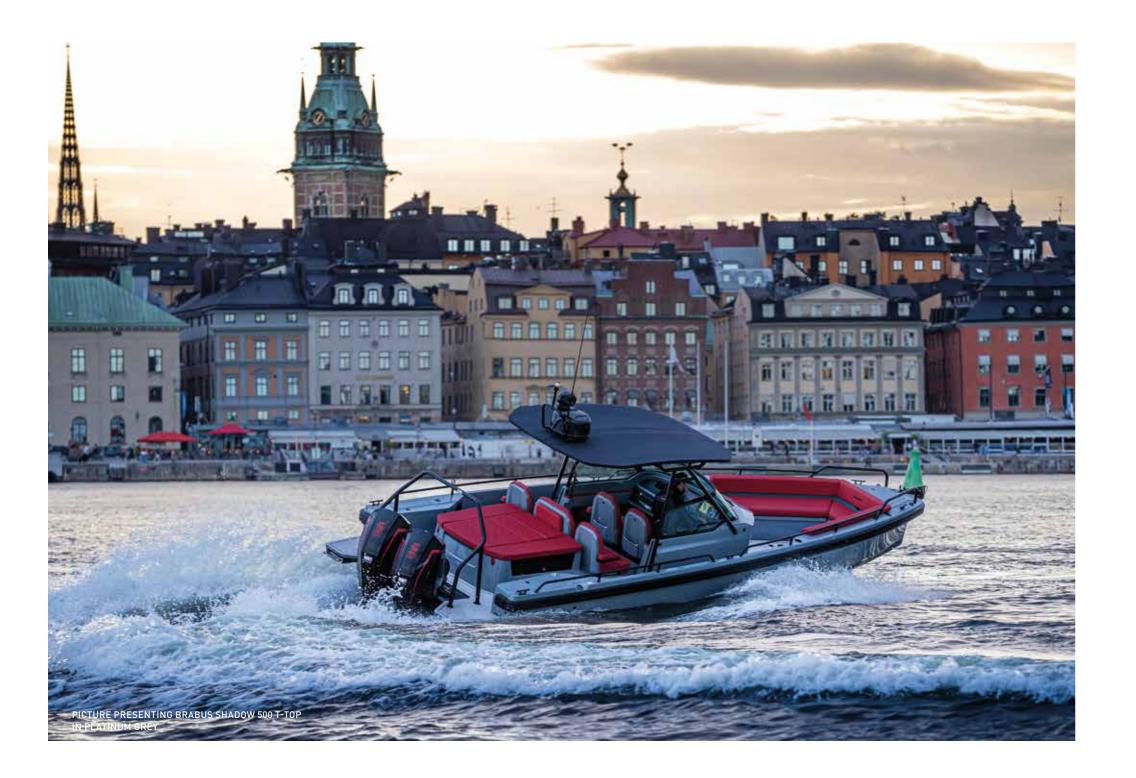

# BRABUS SHADOW 500

Positioned at the very top of the 30ft sports-weekender market, The BRABUS Shadow 500 is a beautifully designed and captivating 'thrill-seeker'; on one hand a boat with mesmerizing performance, yet with comfortable, day-long cruising capability and luxurious refinement on the other.

#### SYPDER &T-TOP MODEL

Attractive, angular lines with a long, low-centre-of-gravity hull matched with functional and versatile deck layout options for enjoying life to the full on board the Shadow 500. Given the 'dual-personality' status of every BRABUS Shadow, these boats deliver a serious turn of speed and 'kick in the back' acceleration, whilst still being fully capable of taking out friends and family in a highly luxurious and comfortable environment.

#### SHADOW 500 CUSTOMIZING OPTIONS

Take pleasure in customizing your boat from a selection of high quality gelcoat colours for your Shadow 500, and let your boat truly express your personality. Choose from our modern and contemporary colours; Platinum Grey, White Grey or Glacier Blue and finish your customization by selecting one of the available vibrant fabric colours; BRABUS Red, BRABUS Cappuccino, BRABUS Sunrise, BRABUS Sapphire or BRABUS Platinum.