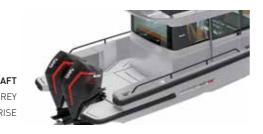

#### **BRABUS SHADOW 500** PLAN VIEW

SHADOW 500 WET BAR

SHADOW 500 AFT CABIN

SHADOW 500 CABIN AFT CABIN

\* "Fusion" camouflage wrap can be opted for all hull colours

Scandinavian design meets German engineering.

BRABUS SHADOW 500 SPYDER BLACK OPS LIMITED EDITION '1 OF 28' W. OPEN AFT

BRABUS SHADOW 500 CABIN BLACK OPS LIMITED EDITION '1 OF 28' W. AFT CABIN