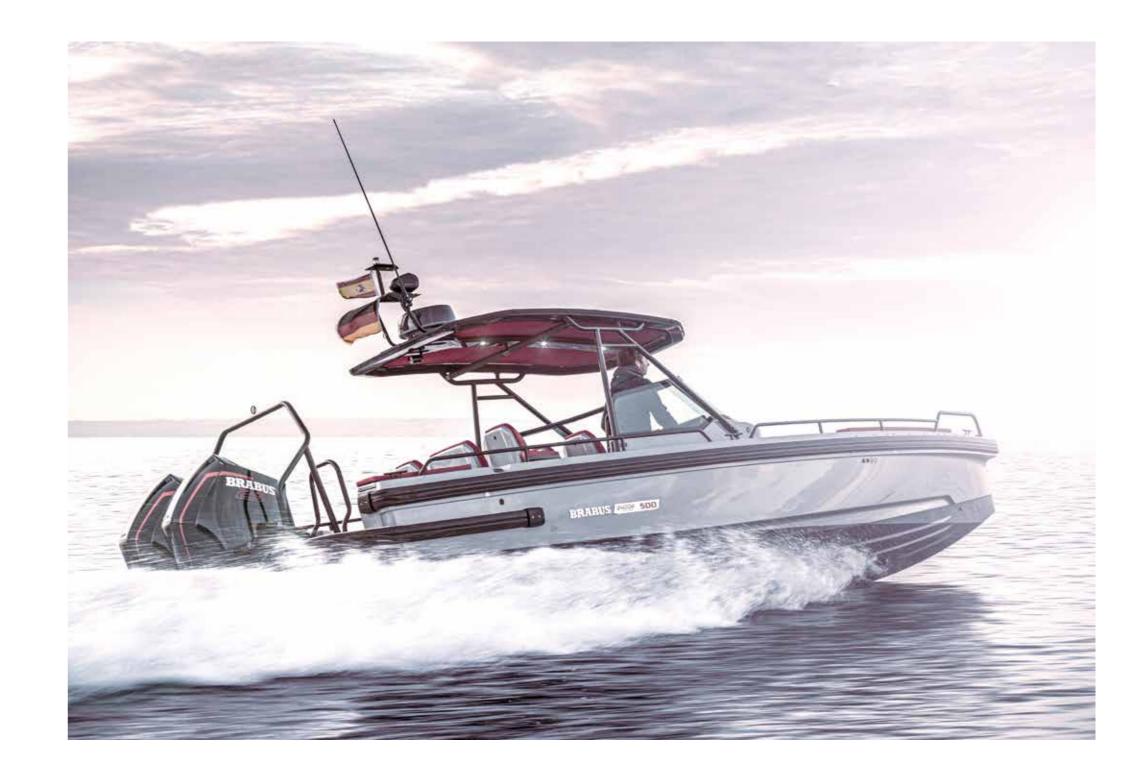

**BRABUS** SHADOW 500

## THE BRABUS SHADOW 500 LIMITED EDITION EXPLAINED

Following 40 years of history & heritage laid down by BRABUS, we always celebrate the launch of a new BRABUS Shadow model with a Limited-Edition 'Black-Ops series'. All models are exclusively finished in the renowned signature paint scheme Gunmetal Grey, combined with vibrant BRABUS Red exterior seating; the most striking combination for a Black Ops Limited Edition.

The BRABUS Shadow 500 Black-Ops Limited Edition '1 of 28' is hand-built with focus on precision and finish. Fairing, painting and polishing the Limited-Edition version to the quality required is a highly labour-intensive, skilful and painstaking process, with no automation process, which can take up to six weeks to reach the required finish.