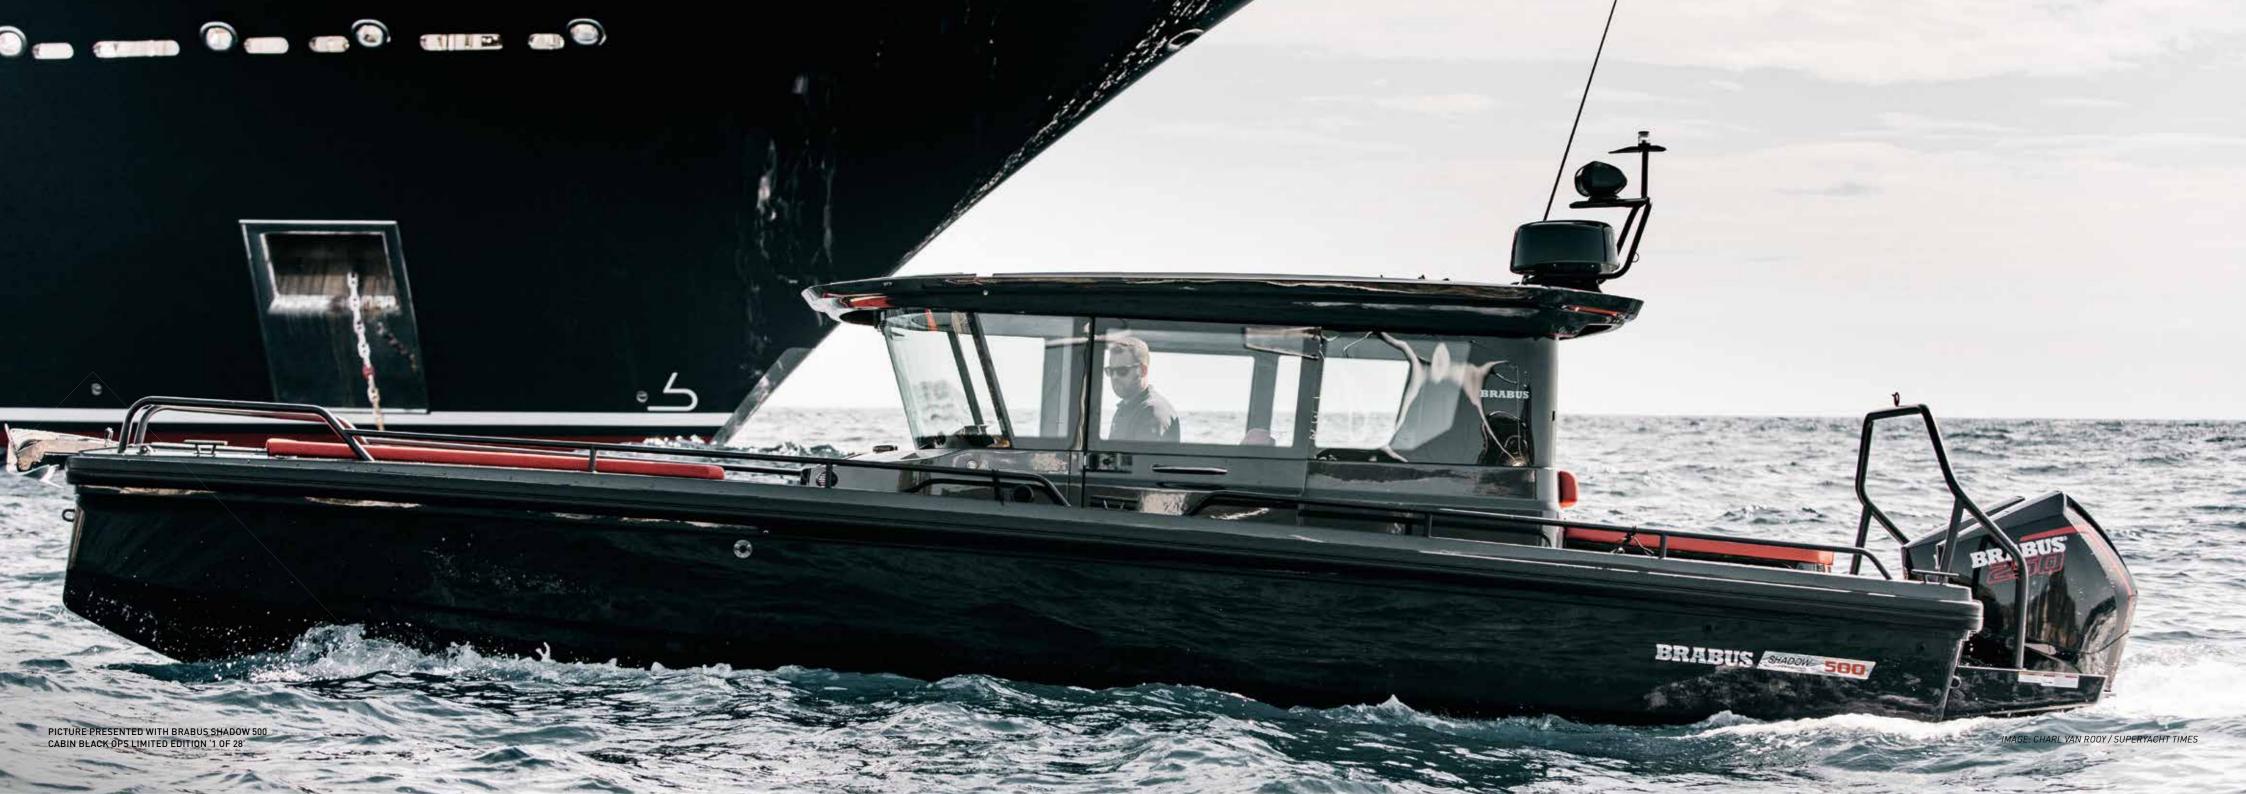

## THE BRABUS SHADOW 500 LIMITED EDITION EXPLAINED

Following 40 years of history & heritage laid down by BRABUS, we always celebrate the launch of a new BRABUS Shadow model with a Limited-Edition 'Black-Ops series'. All models are exclusively finished in the renowned signature paint scheme Gunmetal Grey, combined with vibrant BRABUS Red exterior seating; the most striking combination for a Black Ops Limited Edition.

The BRABUS Shadow 500 Black-Ops Limited Edition '1 of 28' is hand-built with focus on precision and finish. Fairing, painting and polishing the Limited-Edition version to the quality required is a highly labour-intensive, skilful and painstaking process, with no automation process, which can take up to six weeks to reach the required finish.